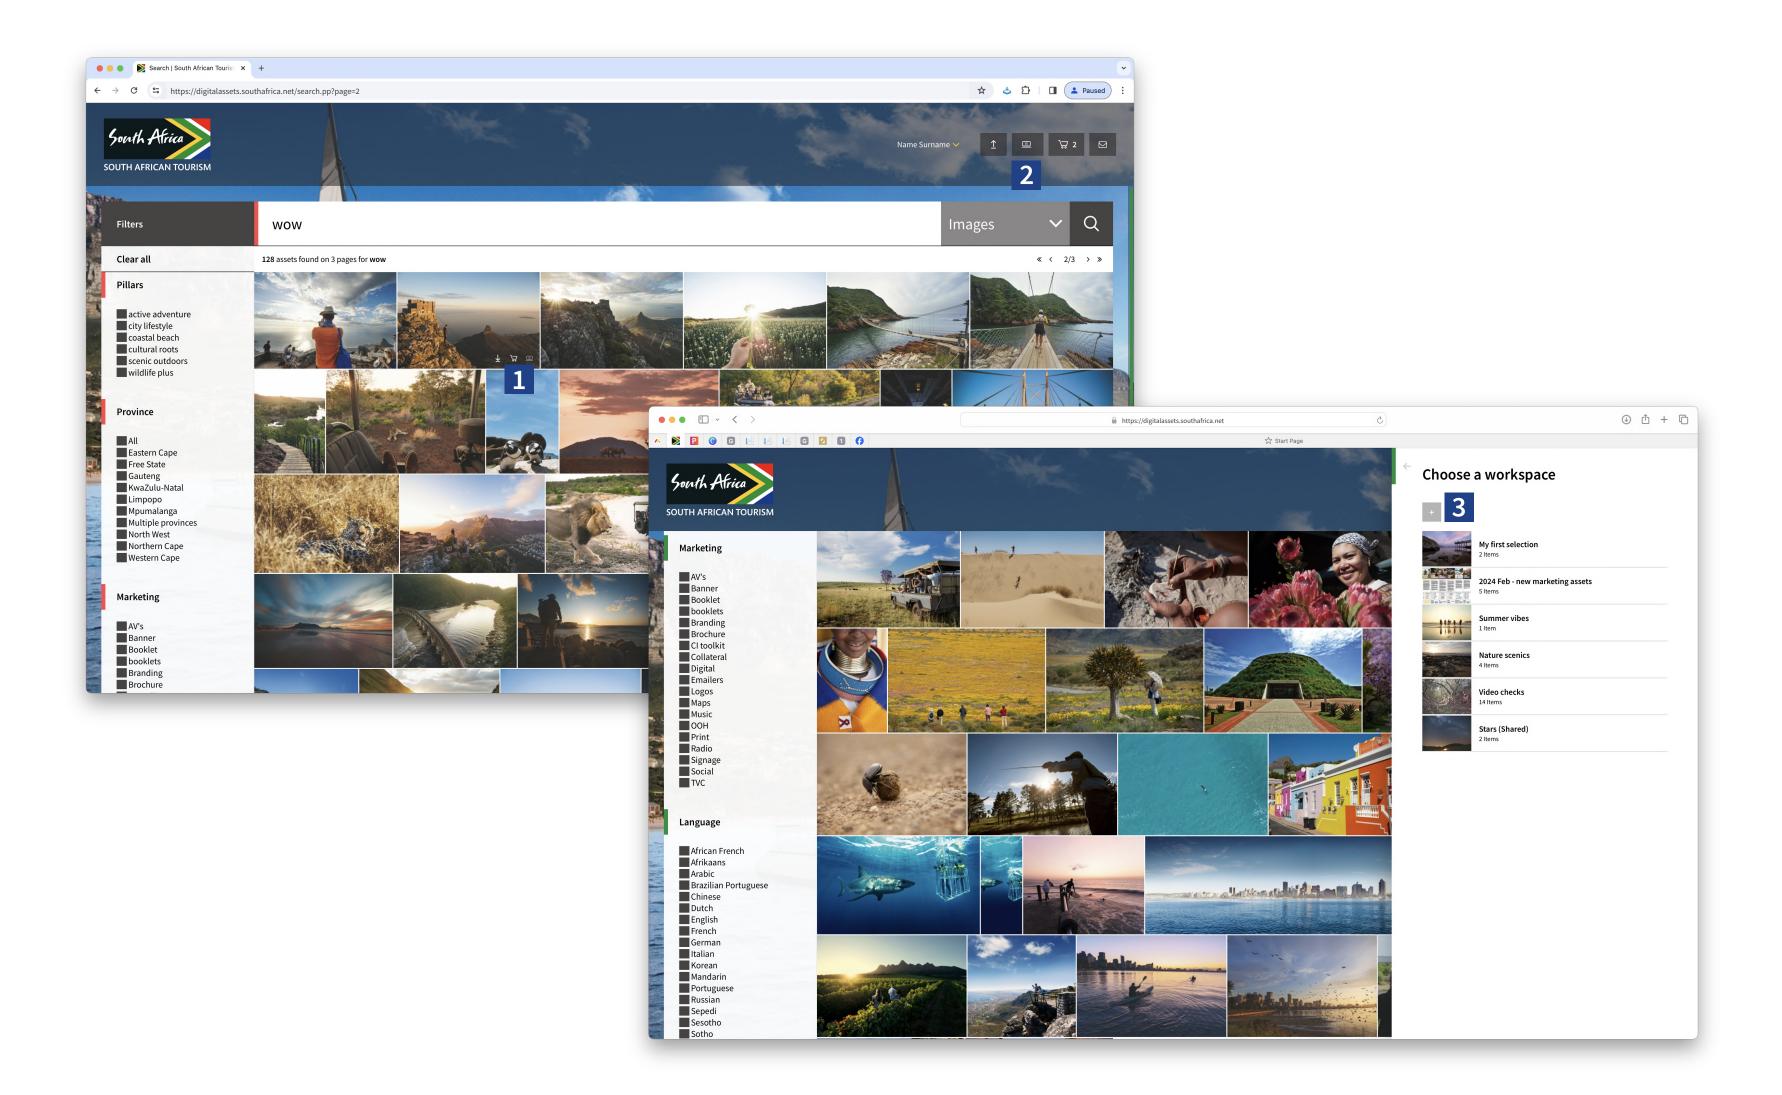

1 Items can be added to your Workspace directly from the search results page. Images & videos can be added to the same Workspace.

- 2 Clicking the Workspace icon, activates a pop-up allowing you to select an active Workspace.
- 3 Clicking the + button allows you to create a new Workspace.

#### Workspace manager

1 The Workspace manager is accessible from the page header. This page displays all Workspaces associated with your profile.

#### Here you can:

- 2 Navigate to a specific Workspace.
- 3 Delete a workspace.
- Invite a new user to a workspace Users can be added to a Workspace with view, edit or approval permissions. These permissions can be granted by ticking the appropriate check box after inviting a new user.