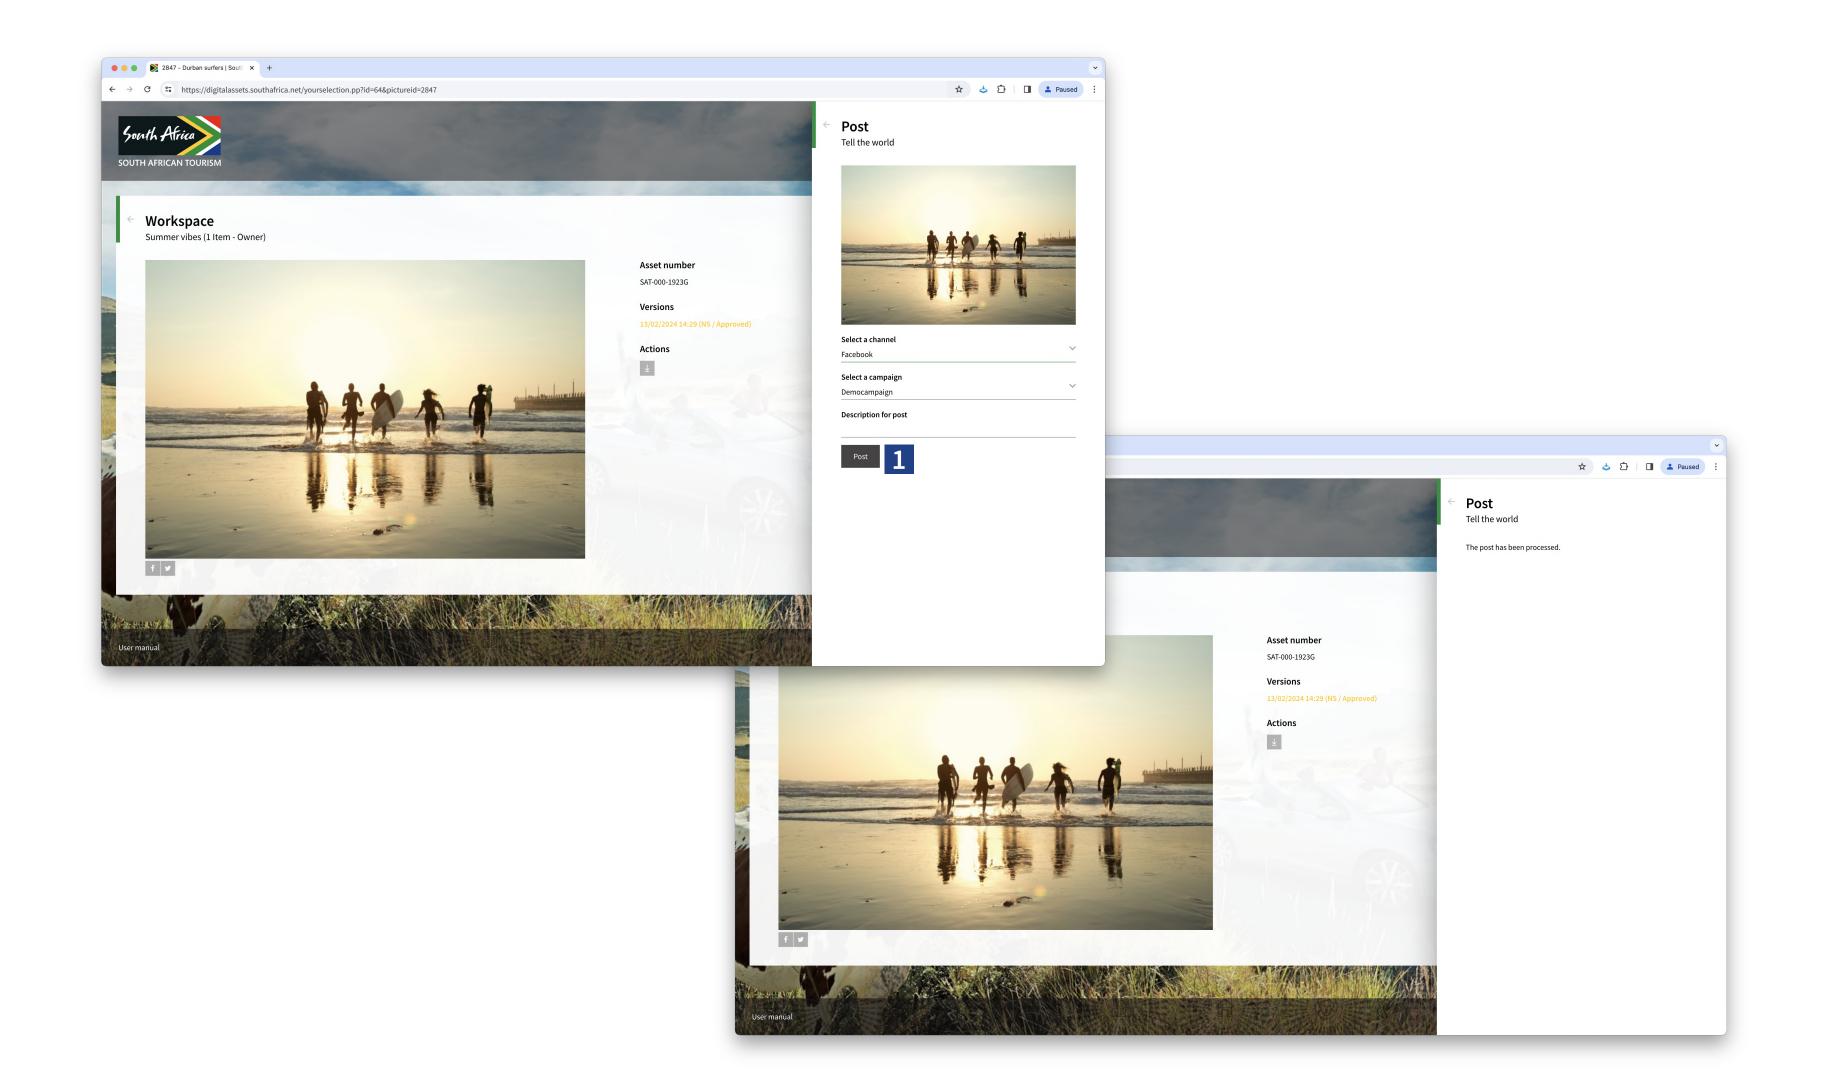

### Publishing to social

1 On the pop up, you can choose a channel, the campaign you would like to share and include a description for the post.