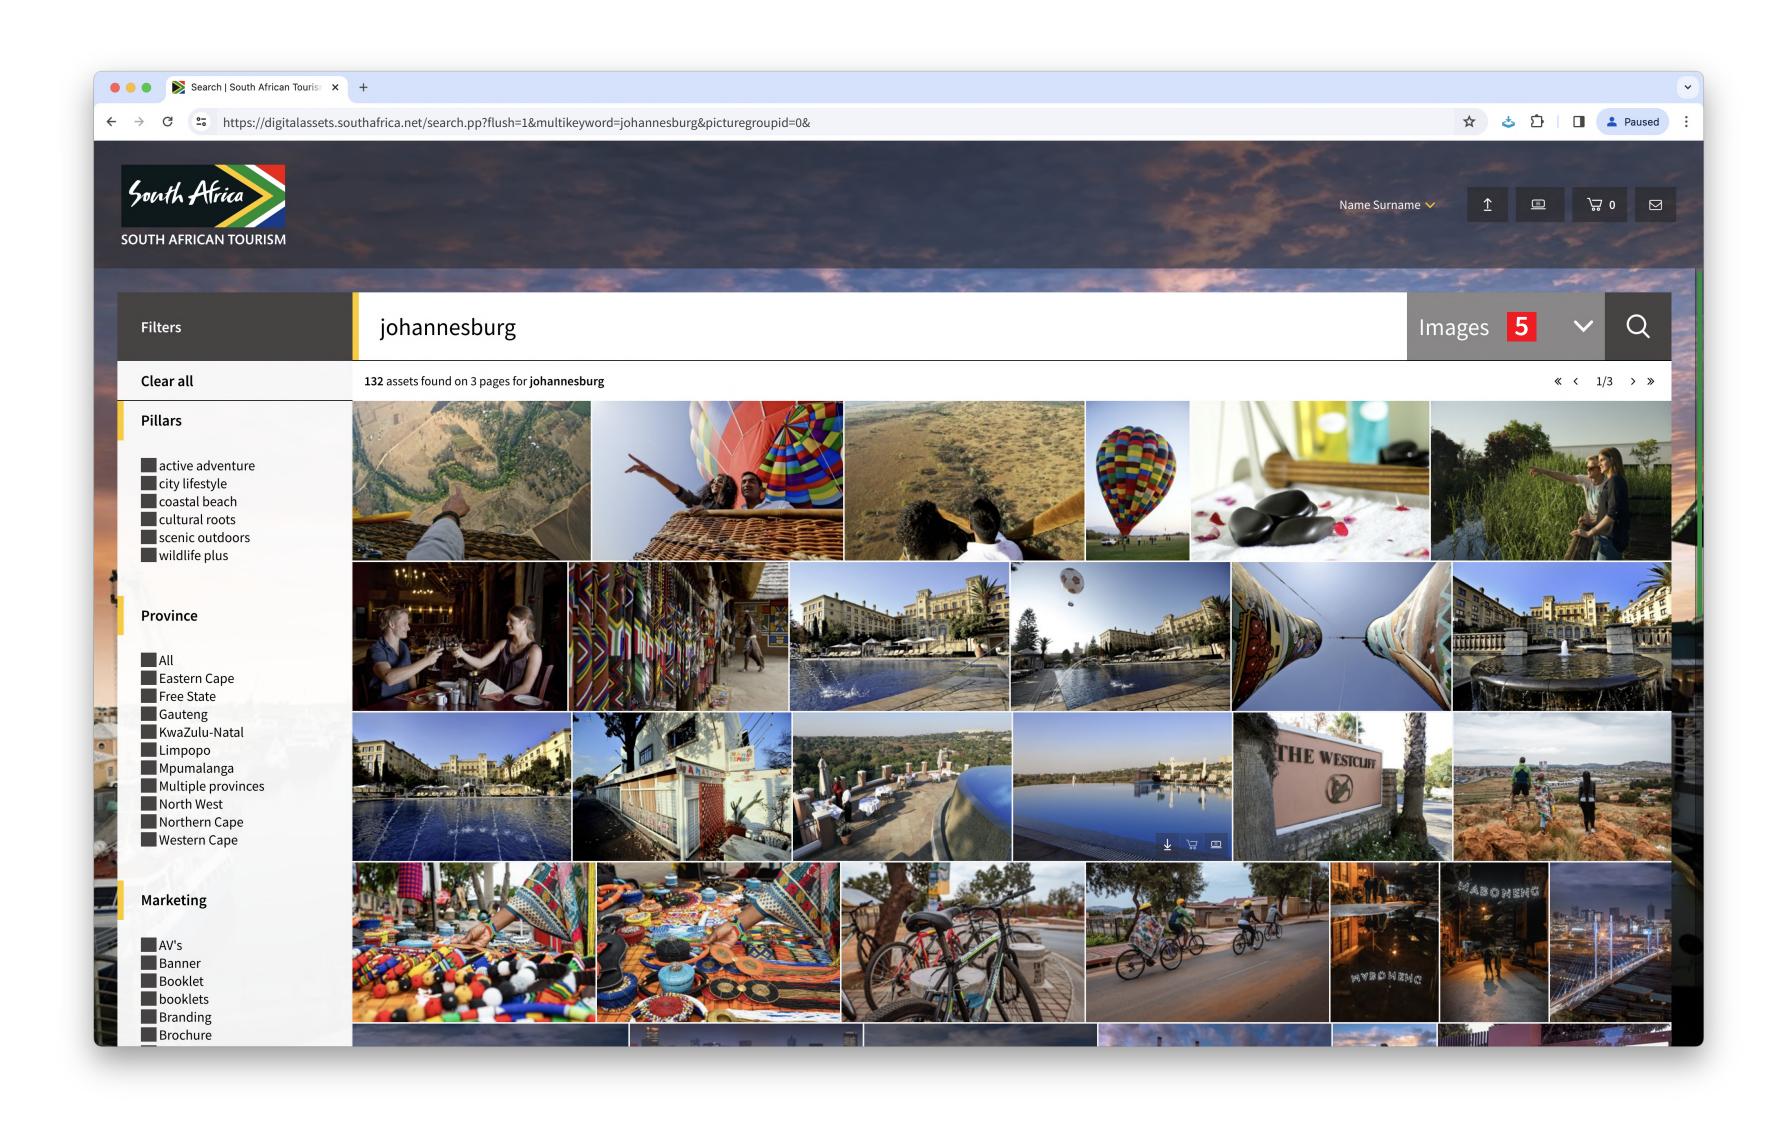

> You can register by clicking on the Register icon on the site header. Your registration will be confirmed via email

1 To search, type a word or phrase into the search bar and click on the magnifying glass or press enter to get your results.

- 2 On the search results page, you can use filters to refine your search results.
- 3 Click on the relevant checkboxes in the sidebar and your results will be updated.
- 4 To remove the filters, click on the checkbox you want to remove or on *Clear all* to reset all filters.

**Registered users** can use the dropdown menu in the search bar to search *Images, Footage* or *Marketing*.

SOUTH AFRICAN TOURISM