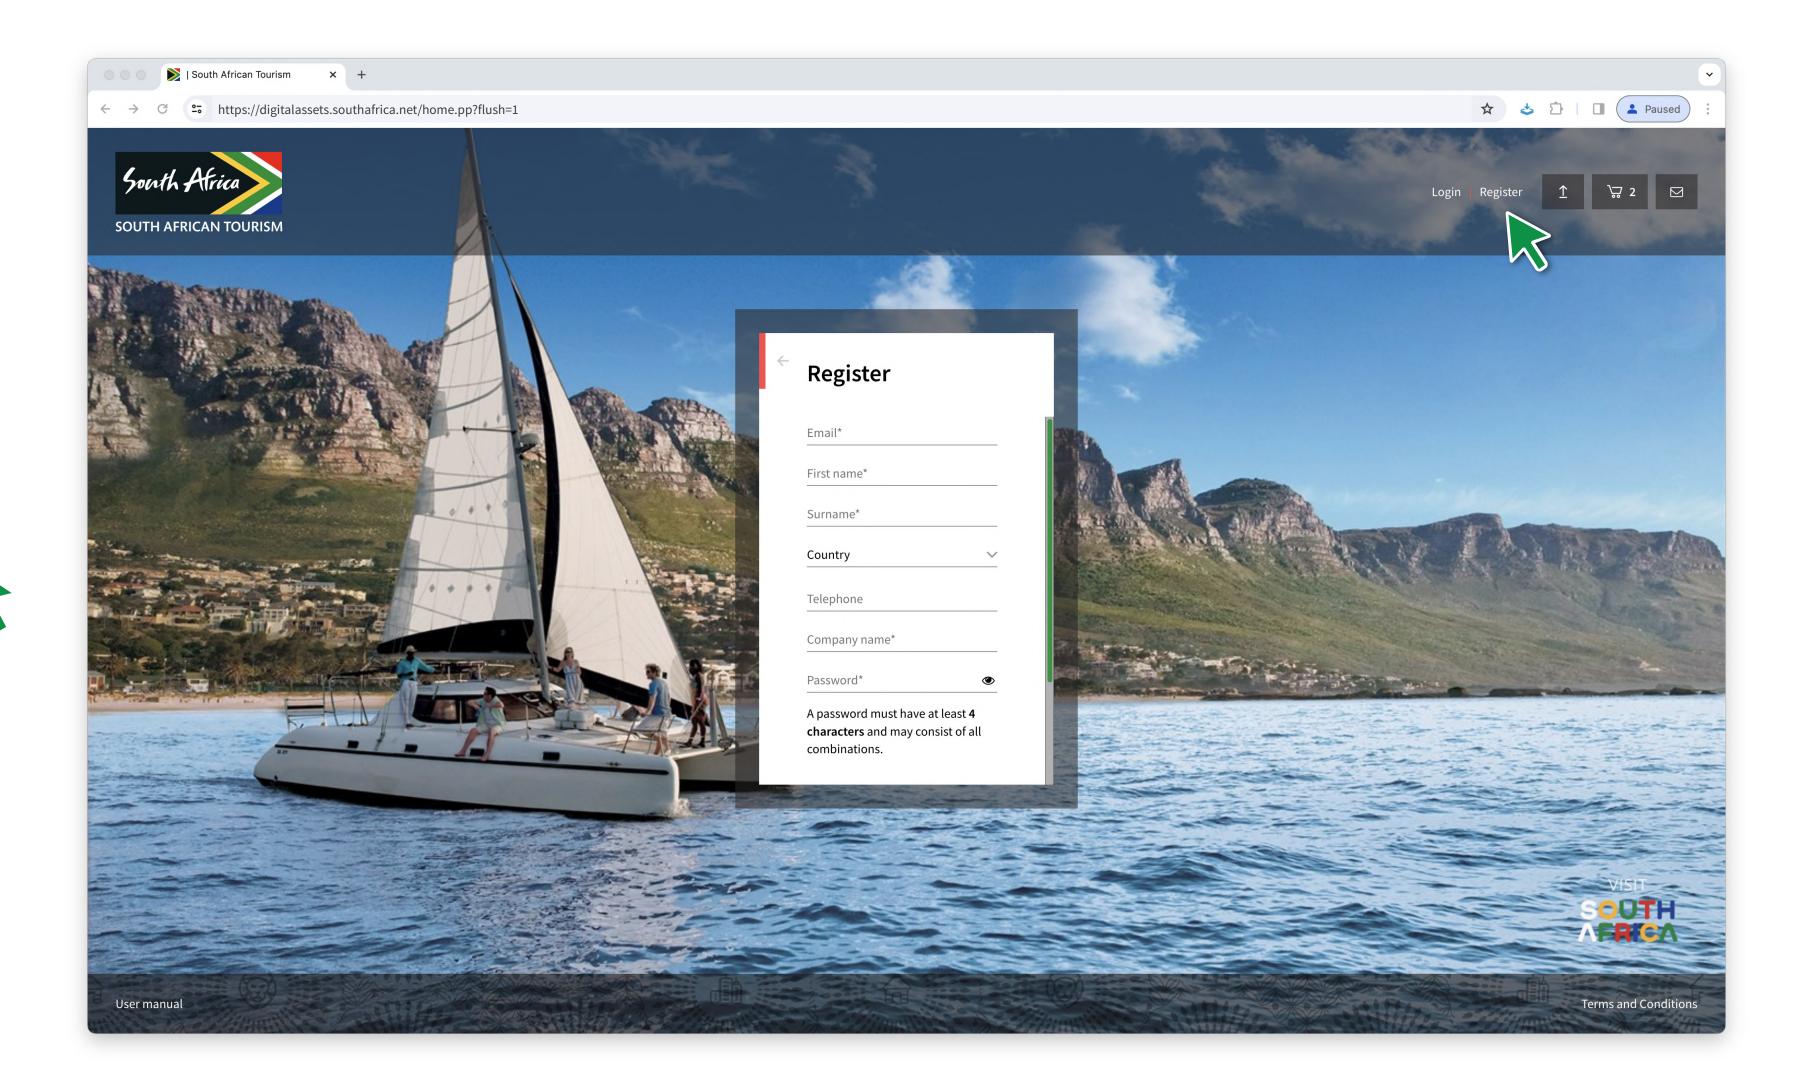

> You can register by clicking on the Register icon on the site header. Your registration will be confirmed via email

1 To search, type a word or phrase into the search bar and click on the magnifying glass or press enter to get your results.