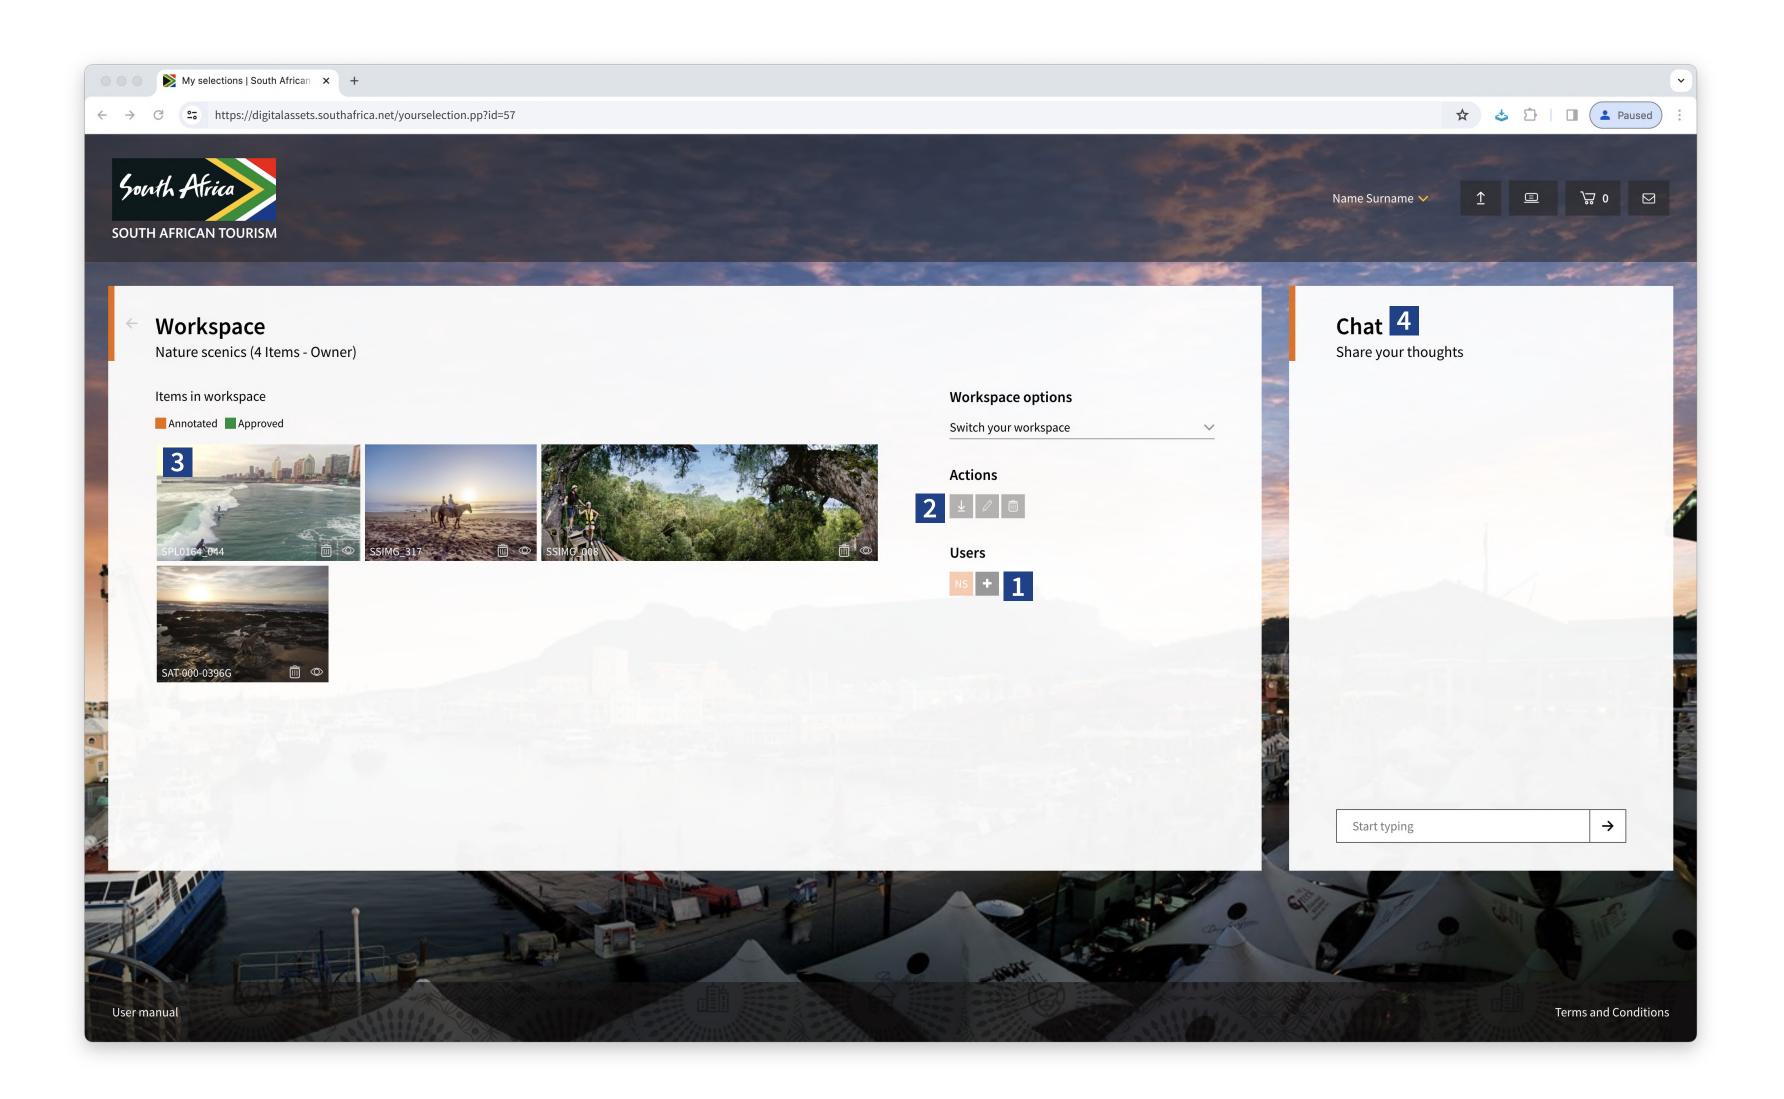

# **Workspace**

### Workspace users

- 1 Users can be added to a Workspace with view, edit or approval permissions. These permissions can be granted by ticking the appropriate check box after inviting a new user. Users who have accepted the invitation will appear as coloured icons containing their initials, those who have not accepted will appear as a grey icon.
- 2 You can also use the Action buttons to download a zip folder of all the assets in the Workspace, rename the Workspace or delete the Workspace.
- 3 Clicking on an asset in the workspace allows you to access new actions for individual assets.
- 4 The real-time chat function allows for team collaboration.