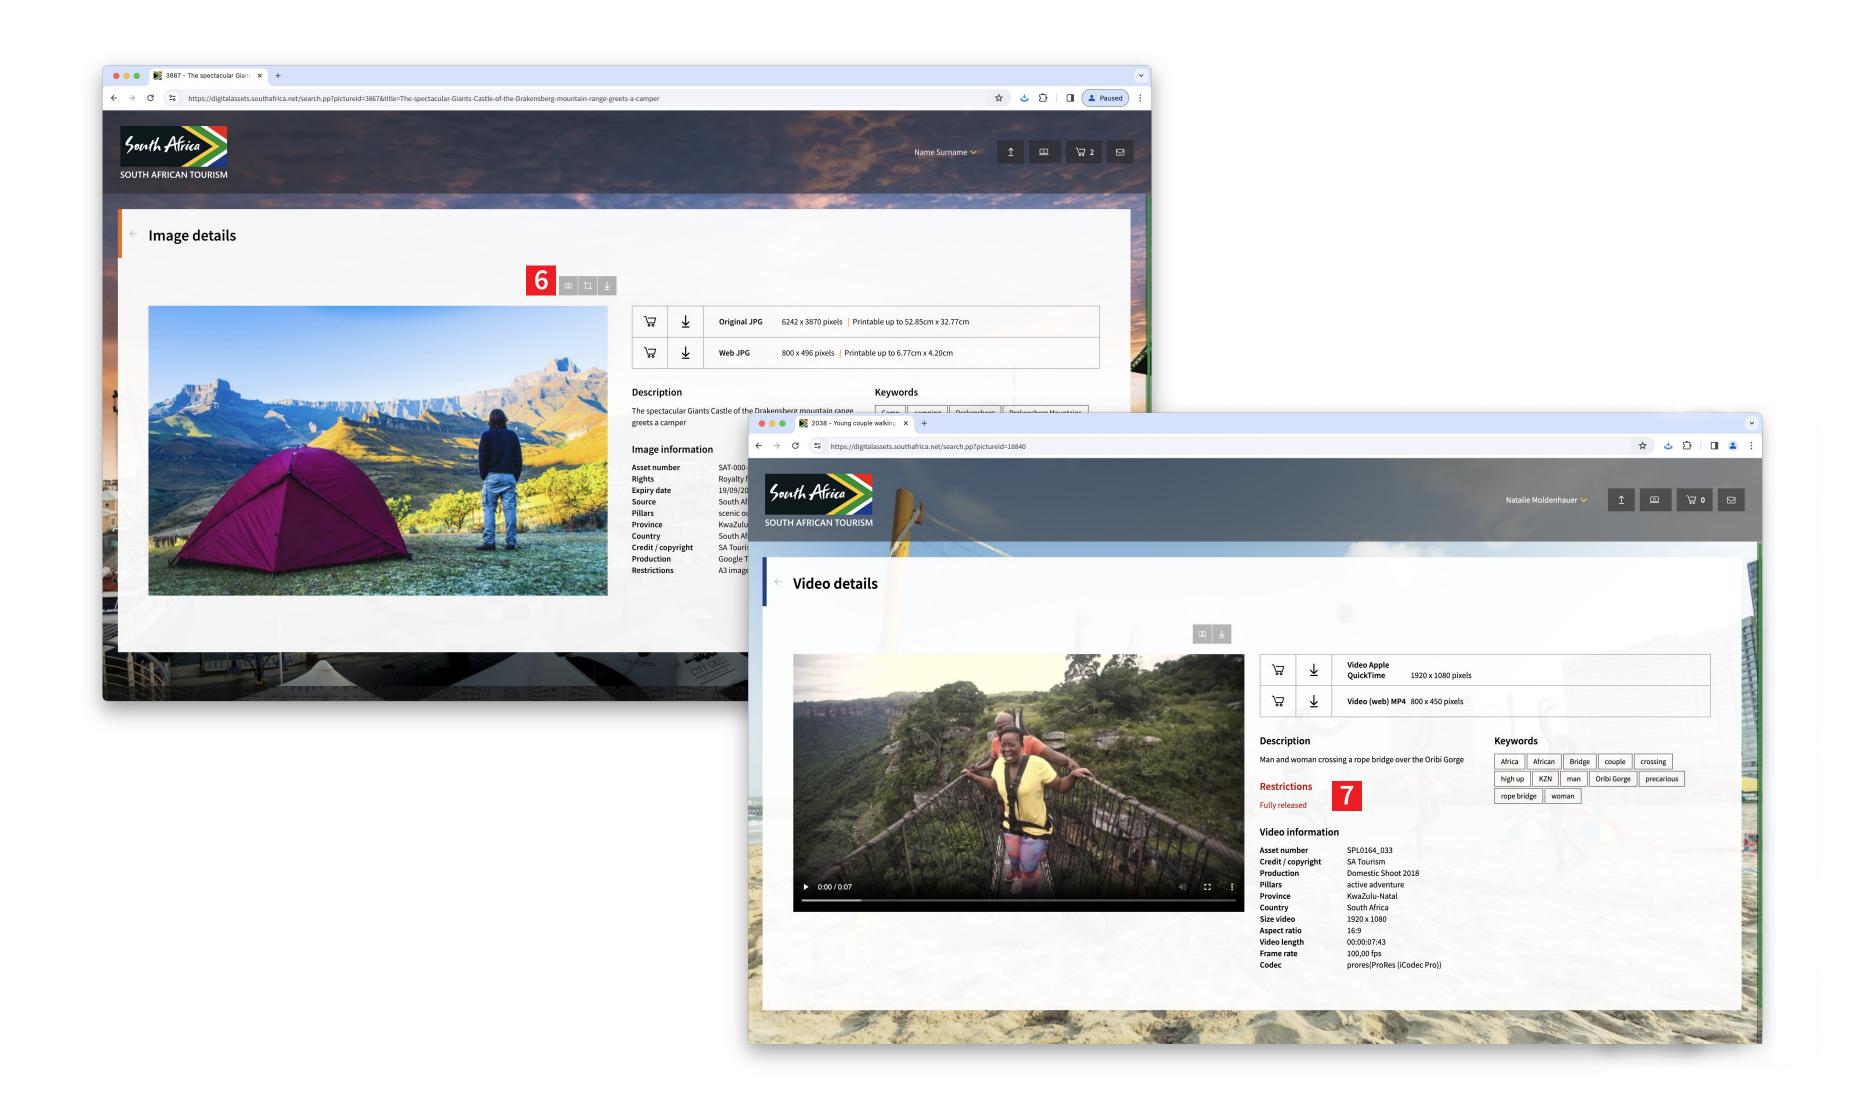

#### 6 Registered users

Asset details offers you three action buttons. Here you can add assets to a Workspace, download the original or web resolution assets or crop an image. This page will show any restrictions, such as whether it is fully released or for editorial use only.

#### 7 Unregistered users

Clicking on a thumbnail from the search results will take you to the image details page. This page will display the technical details of the asset.

6

#### How to download:

- 1 Click on the download icon on the thumbnail in the search results.
- 2 Click on the download icon above the image on the asset details page. Alternatively, click on the download icon next to the cart icon to download the relevant size asset you require.