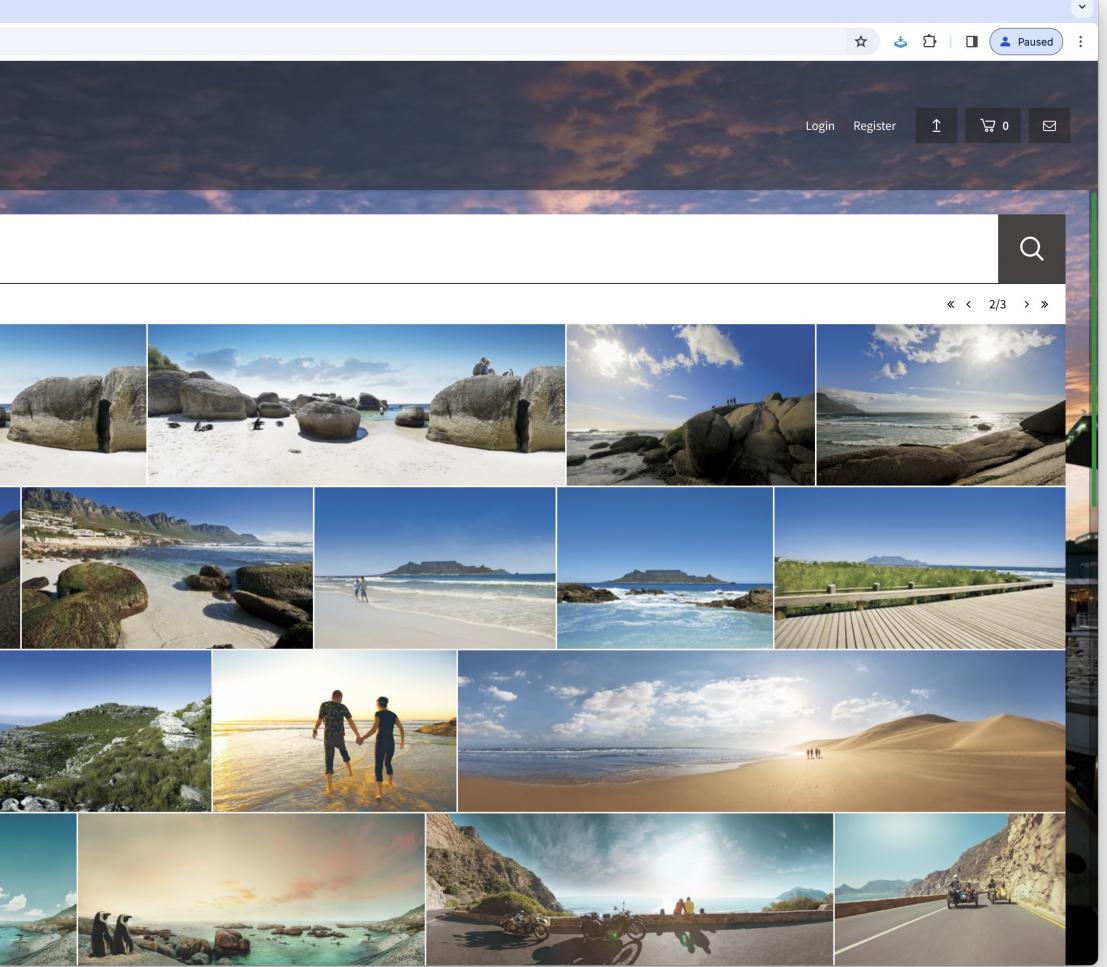

# <sup>①</sup> a user-generated content

All users may upload content to the UGC portal. Uploading content is simple:

- 1 Click on the upload button in the header.
- 2 Click on *Choose files to upload* and select the files from your desktop.
- 3 Add as many relevant tags to your assets as possible to improve searchability.
- Any content that contains models will require signed releases.
   A template is available for download should you require one.
- 5 Add your contact details, agree to the terms & conditions and click *Submit files*.

| ● Nouth African Tourism × +                                                 |                                                                                                                                                                                                                                                                                                                                                                                                                                                                                                                                                                                                                                                                                                                                                                                                                                                                                                                                                                                                                                                                                                                                                                                                                                                                                                                                                                                                                                                                                                                                                                                                                                                                                                                                                                                                                                                                                                                                                                                                                                                                      |                                                                                                                                                                                |
|-----------------------------------------------------------------------------|----------------------------------------------------------------------------------------------------------------------------------------------------------------------------------------------------------------------------------------------------------------------------------------------------------------------------------------------------------------------------------------------------------------------------------------------------------------------------------------------------------------------------------------------------------------------------------------------------------------------------------------------------------------------------------------------------------------------------------------------------------------------------------------------------------------------------------------------------------------------------------------------------------------------------------------------------------------------------------------------------------------------------------------------------------------------------------------------------------------------------------------------------------------------------------------------------------------------------------------------------------------------------------------------------------------------------------------------------------------------------------------------------------------------------------------------------------------------------------------------------------------------------------------------------------------------------------------------------------------------------------------------------------------------------------------------------------------------------------------------------------------------------------------------------------------------------------------------------------------------------------------------------------------------------------------------------------------------------------------------------------------------------------------------------------------------|--------------------------------------------------------------------------------------------------------------------------------------------------------------------------------|
| O C https://digitalassets.southafrica.net/misc.pp?code=yourupload#          |                                                                                                                                                                                                                                                                                                                                                                                                                                                                                                                                                                                                                                                                                                                                                                                                                                                                                                                                                                                                                                                                                                                                                                                                                                                                                                                                                                                                                                                                                                                                                                                                                                                                                                                                                                                                                                                                                                                                                                                                                                                                      | 🖈 🕹 🖸 🛛 💶 💶 Paused                                                                                                                                                             |
| JTH AFRICAN TOURISM                                                         |                                                                                                                                                                                                                                                                                                                                                                                                                                                                                                                                                                                                                                                                                                                                                                                                                                                                                                                                                                                                                                                                                                                                                                                                                                                                                                                                                                                                                                                                                                                                                                                                                                                                                                                                                                                                                                                                                                                                                                                                                                                                      | Login Register <u>↑</u> 🕁 2 🖂                                                                                                                                                  |
| Select photos to upload here                                                | <b>Tag photo (3)</b><br>Multiple photos selected. Metadata will be<br>copied to all selected photos.                                                                                                                                                                                                                                                                                                                                                                                                                                                                                                                                                                                                                                                                                                                                                                                                                                                                                                                                                                                                                                                                                                                                                                                                                                                                                                                                                                                                                                                                                                                                                                                                                                                                                                                                                                                                                                                                                                                                                                 | Your details 5<br>Please enter your details below                                                                                                                              |
| Choose files to upload 2 Remove selected Clear selected metadata Select all | Wild Coast                                                                                                                                                                                                                                                                                                                                                                                                                                                                                                                                                                                                                                                                                                                                                                                                                                                                                                                                                                                                                                                                                                                                                                                                                                                                                                                                                                                                                                                                                                                                                                                                                                                                                                                                                                                                                                                                                                                                                                                                                                                           | Name Surname                                                                                                                                                                   |
|                                                                             | Eastern cape scenics                                                                                                                                                                                                                                                                                                                                                                                                                                                                                                                                                                                                                                                                                                                                                                                                                                                                                                                                                                                                                                                                                                                                                                                                                                                                                                                                                                                                                                                                                                                                                                                                                                                                                                                                                                                                                                                                                                                                                                                                                                                 | name@emailaddress.com                                                                                                                                                          |
|                                                                             |                                                                                                                                                                                                                                                                                                                                                                                                                                                                                                                                                                                                                                                                                                                                                                                                                                                                                                                                                                                                                                                                                                                                                                                                                                                                                                                                                                                                                                                                                                                                                                                                                                                                                                                                                                                                                                                                                                                                                                                                                                                                      | December holiday snaps                                                                                                                                                         |
|                                                                             | Eastern Cape                                                                                                                                                                                                                                                                                                                                                                                                                                                                                                                                                                                                                                                                                                                                                                                                                                                                                                                                                                                                                                                                                                                                                                                                                                                                                                                                                                                                                                                                                                                                                                                                                                                                                                                                                                                                                                                                                                                                                                                                                                                         | <i>k</i>                                                                                                                                                                       |
|                                                                             | Coffee Bay, Hole in the Wall, beach, scenic, nature, green, ocean, sea                                                                                                                                                                                                                                                                                                                                                                                                                                                                                                                                                                                                                                                                                                                                                                                                                                                                                                                                                                                                                                                                                                                                                                                                                                                                                                                                                                                                                                                                                                                                                                                                                                                                                                                                                                                                                                                                                                                                                                                               | You are about to submit your images to the South<br>African Tourism image library. By clicking submit files<br>you are agreeing to the terms and conditions set out by         |
|                                                                             | Remember to save this data with the images before you upload.                                                                                                                                                                                                                                                                                                                                                                                                                                                                                                                                                                                                                                                                                                                                                                                                                                                                                                                                                                                                                                                                                                                                                                                                                                                                                                                                                                                                                                                                                                                                                                                                                                                                                                                                                                                                                                                                                                                                                                                                        | South African Tourism.<br>I Images are my own and not from a third-party<br>I confirm that I have read and understood all the<br>terms and conditions and agree to be bound by |
| Press Ctrl to select multiple photos.                                       |                                                                                                                                                                                                                                                                                                                                                                                                                                                                                                                                                                                                                                                                                                                                                                                                                                                                                                                                                                                                                                                                                                                                                                                                                                                                                                                                                                                                                                                                                                                                                                                                                                                                                                                                                                                                                                                                                                                                                                                                                                                                      | them                                                                                                                                                                           |
|                                                                             | Release form         Image: A state of the state of | Submit files (3)                                                                                                                                                               |
|                                                                             |                                                                                                                                                                                                                                                                                                                                                                                                                                                                                                                                                                                                                                                                                                                                                                                                                                                                                                                                                                                                                                                                                                                                                                                                                                                                                                                                                                                                                                                                                                                                                                                                                                                                                                                                                                                                                                                                                                                                                                                                                                                                      |                                                                                                                                                                                |
|                                                                             |                                                                                                                                                                                                                                                                                                                                                                                                                                                                                                                                                                                                                                                                                                                                                                                                                                                                                                                                                                                                                                                                                                                                                                                                                                                                                                                                                                                                                                                                                                                                                                                                                                                                                                                                                                                                                                                                                                                                                                                                                                                                      | WAR                                                                                                                                                                            |

All content submitted to the UGC portal is vetted by our support team. Any content that does not follow the guidelines outlined in the terms & conditions will be rejected.