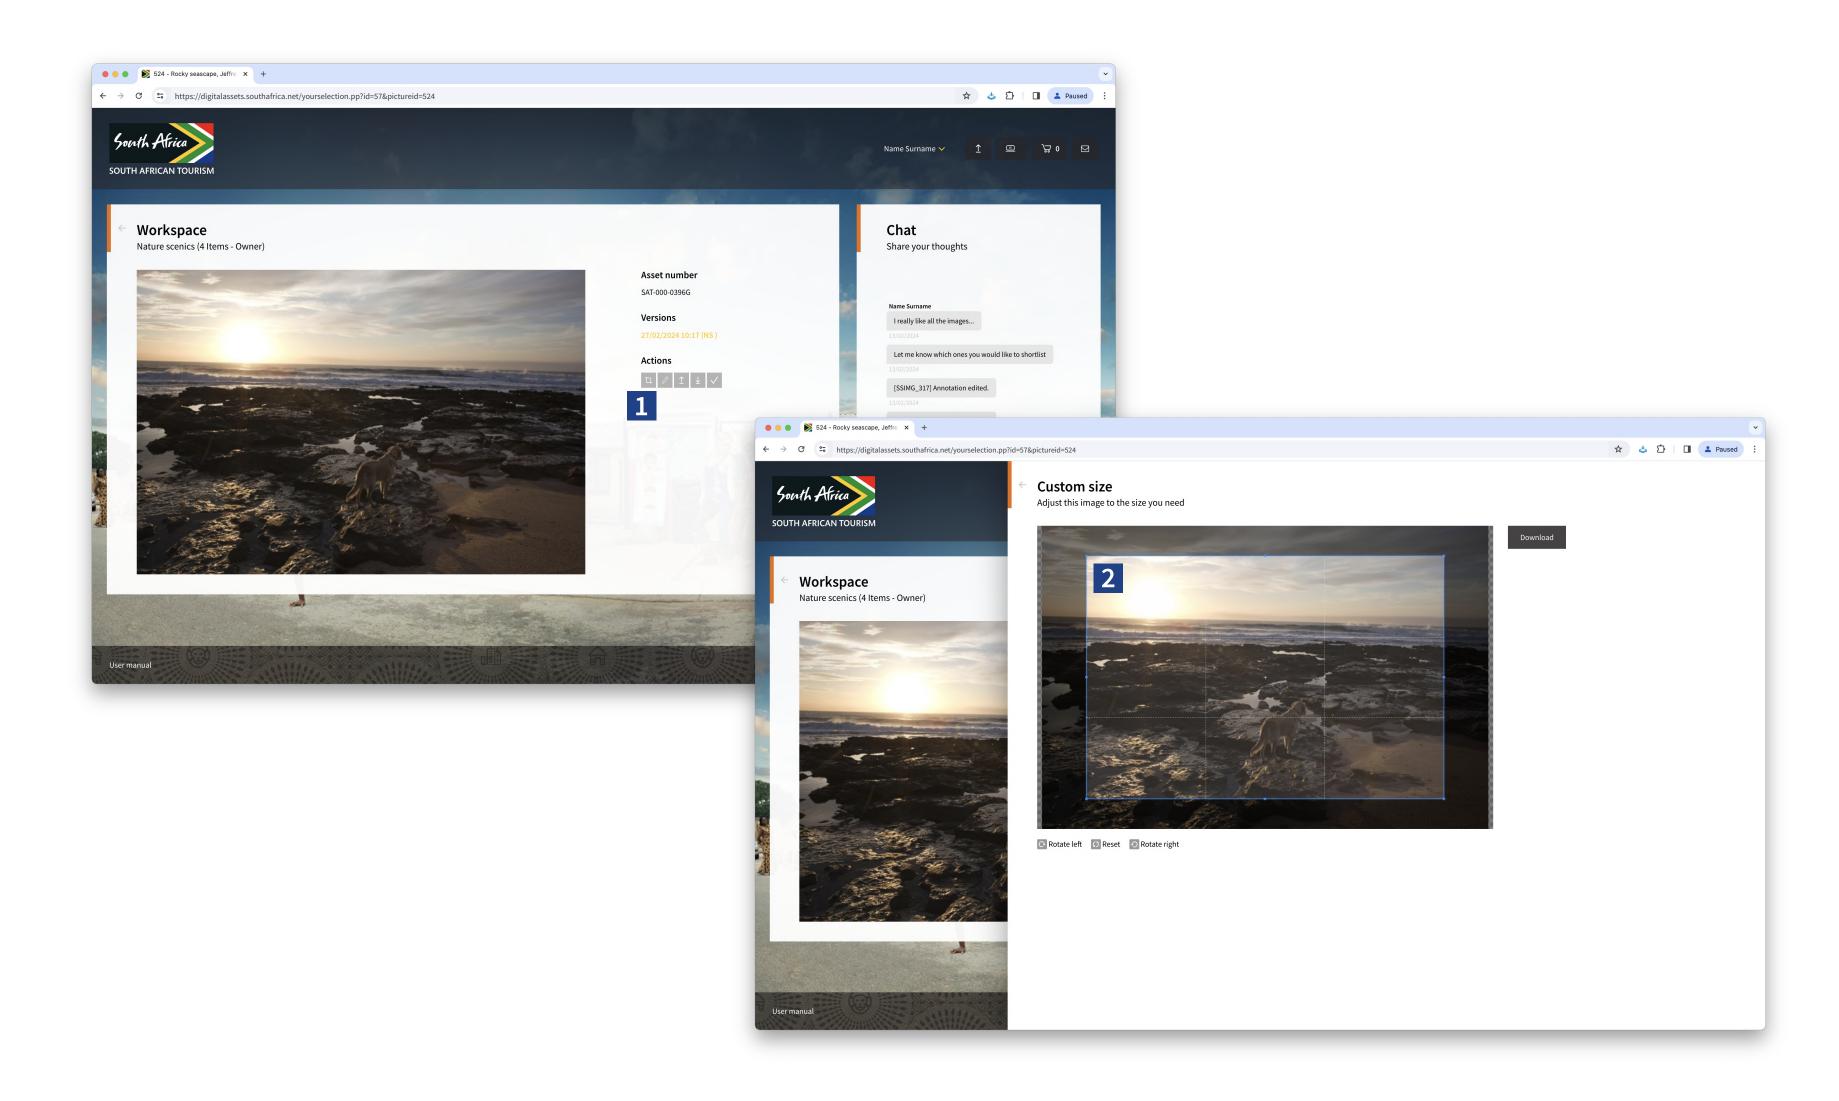

### **Cropping an image**

- 11 Click on the *crop* icon on the top right of the image.
- 12 Common image sizes for social platforms have been provided for ease of use. Alternatively, you can adjust the crop borders manually on the image to isolate a part of the image that you require.

### Crop

- 1 Click on the crop icon under the *Action* options.
- 2 Crop the image to your preferred size by dragging the grid lines accordingly.