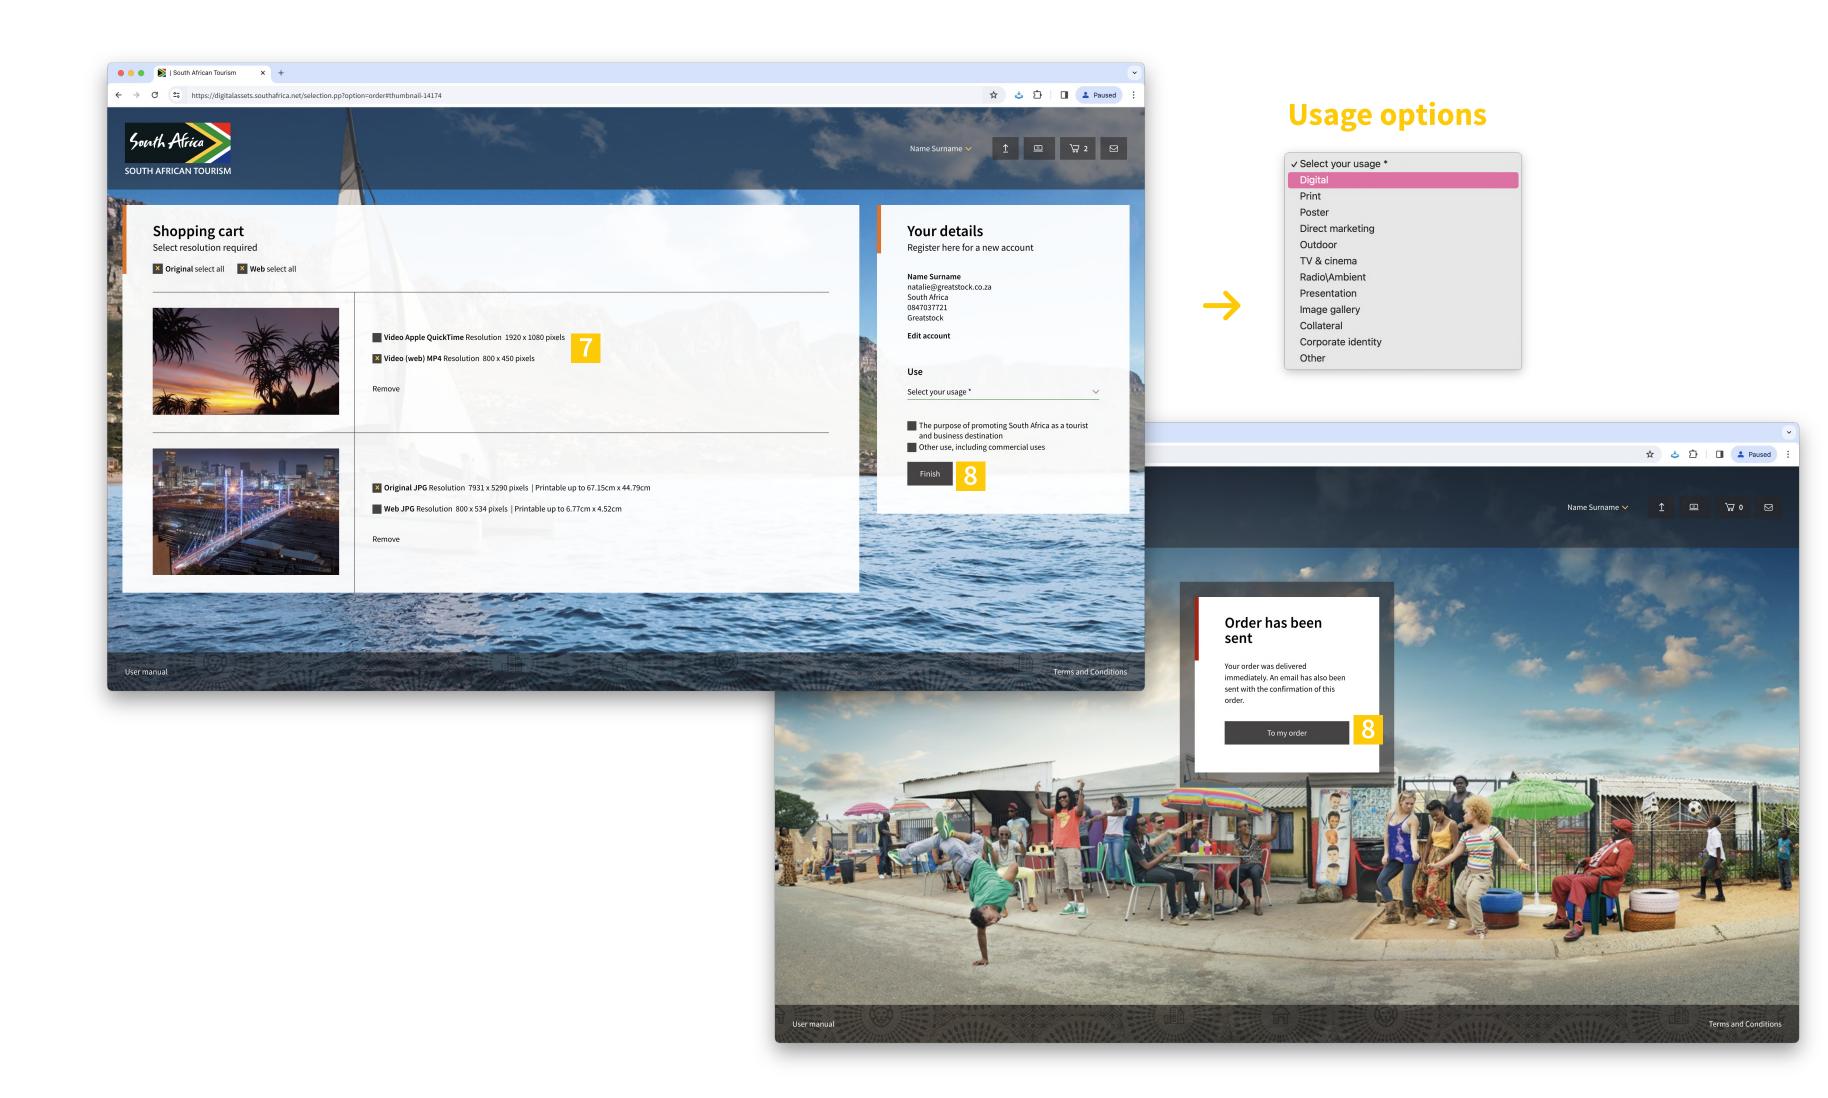

#### How to download:

- 7 Images and videos can be added to the same shopping cart and downloaded as either hi-res or web-res.
- 8 Once registered, select usage and click *Finish*. Once you have submitted your order, our support team will send you an email with a link to your zip folder for download.

### **Asset usages**

#### How to download:

- A pop-up will appear, and you will need to select your usage from the dropdown. Click on Send to request your asset.
- 4 If the asset is cleared for use, you will be able to download the image directly from the pop-up by clicking on Download.