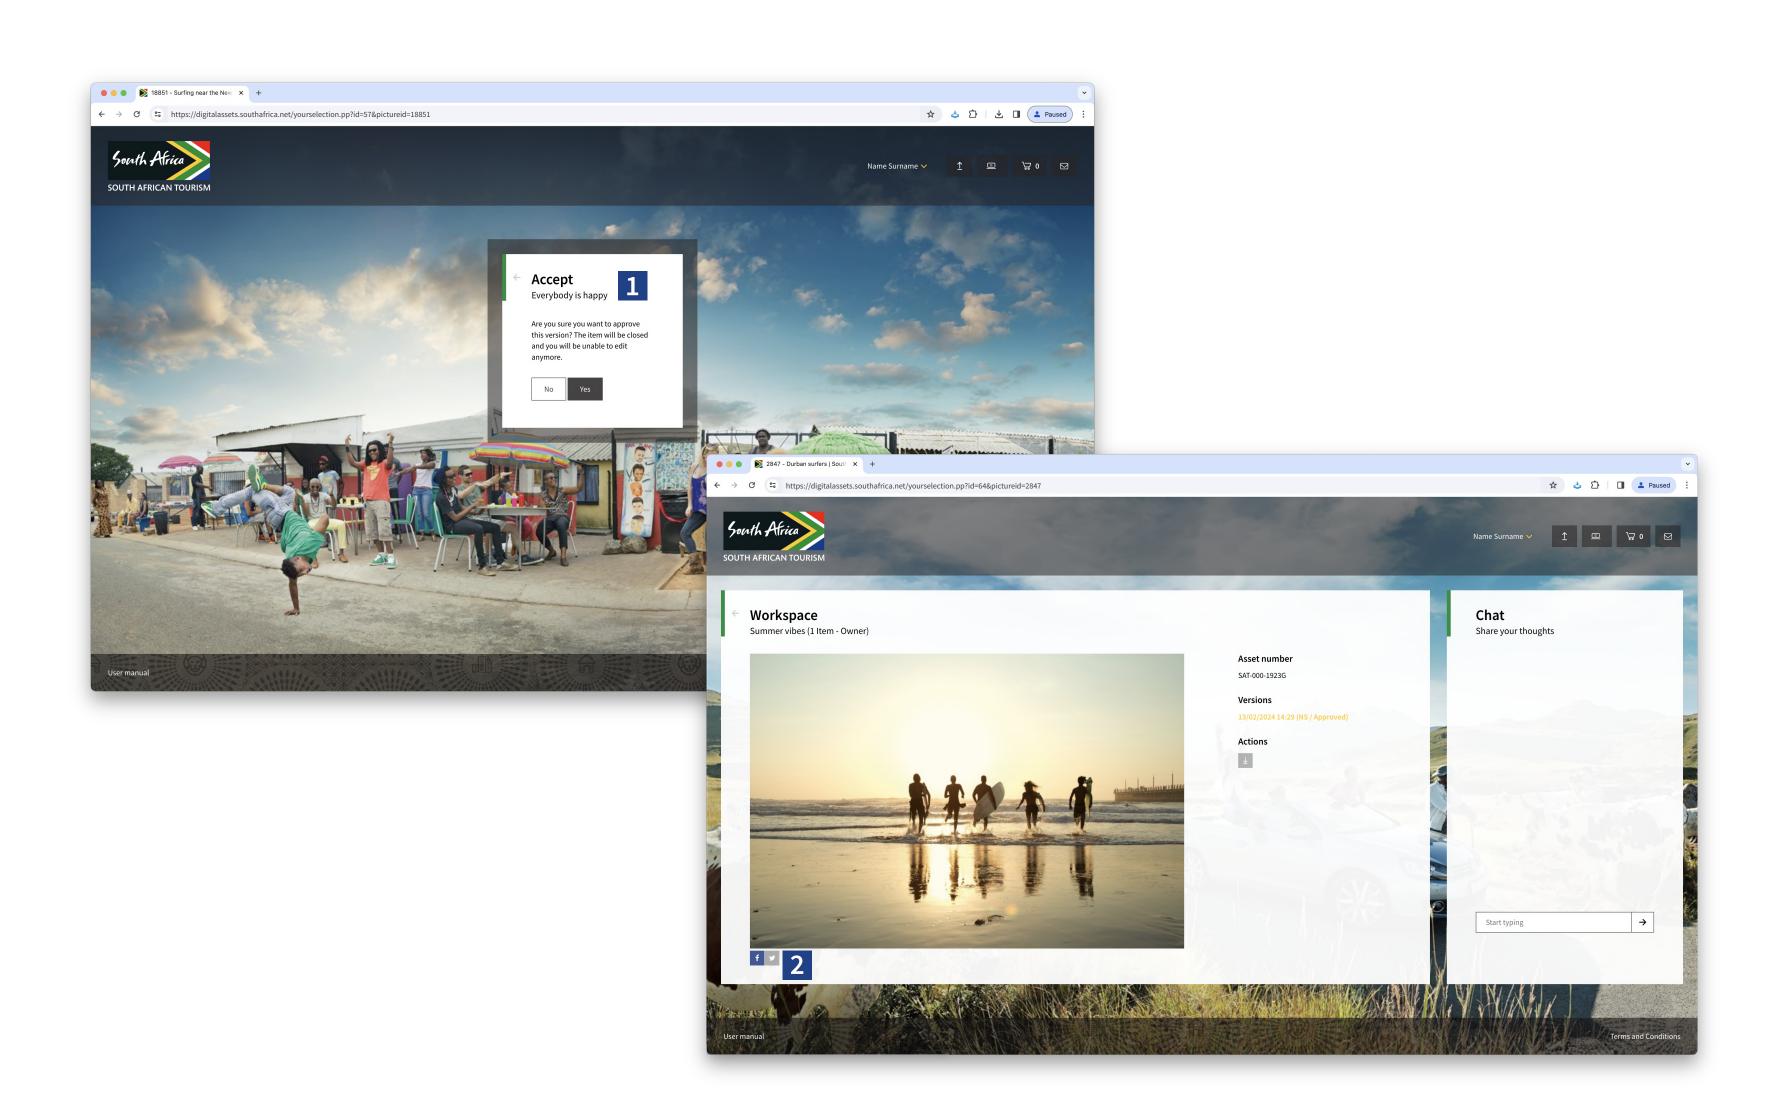

### Approvals

1 Assets are approved by Workspace users with the appropriate permissions. Once an asset has been approved it is locked for further editing and social publishing is enabled.

### Publishing to social

2 Only assets that have been approved in a workspace can be published, and only users with linked social accounts and permissions to publish will see the publish button in the Workspace.

### Publishing to social

1 On the pop up, you can choose a channel, the campaign you would like to share and include a description for the post.