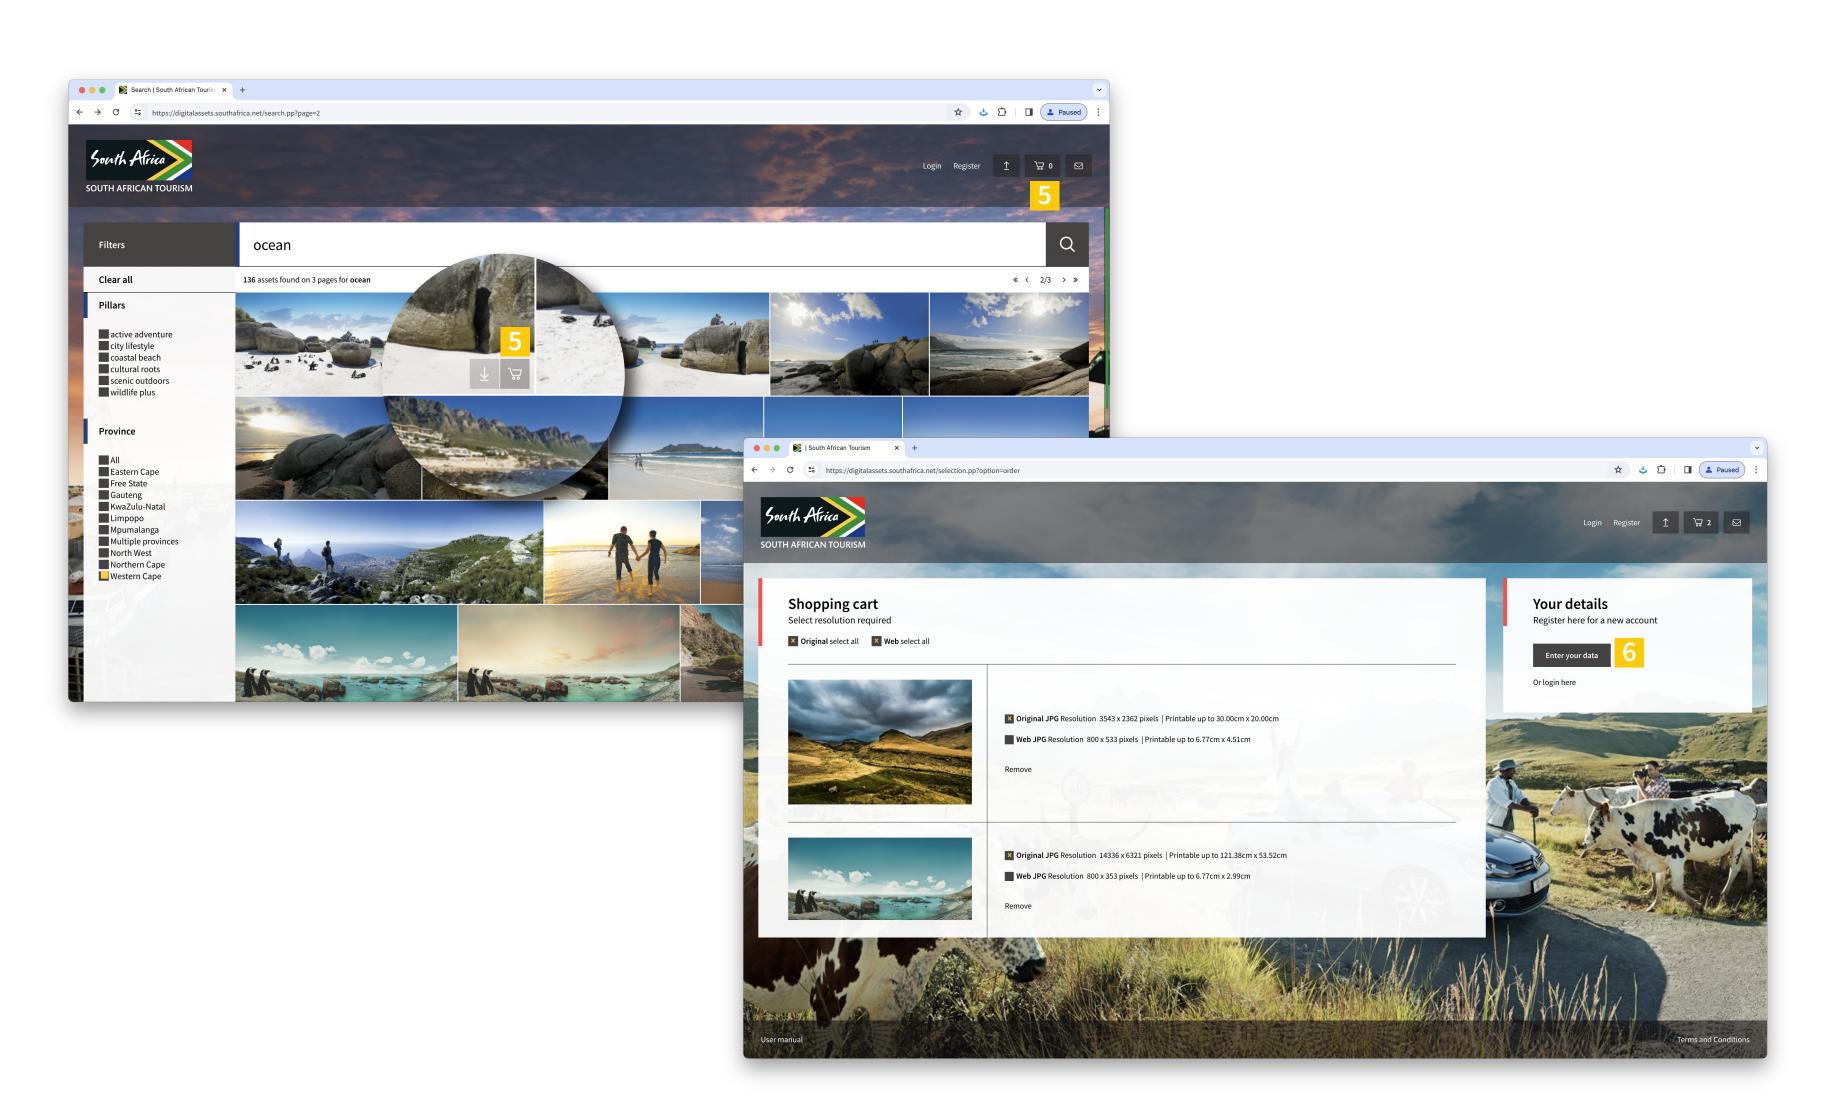

### **Shopping cart**

#### How to download:

- 5 At any stage, you can click on the shopping cart icon on the thumbnail images to *add to cart*. The icon in top right of window shows how many assets are in your cart and by clicking on it, you can view its contents.
- 6 You can use the shopping cart to order multiple assets, but you will be prompted to register or login to complete the order.