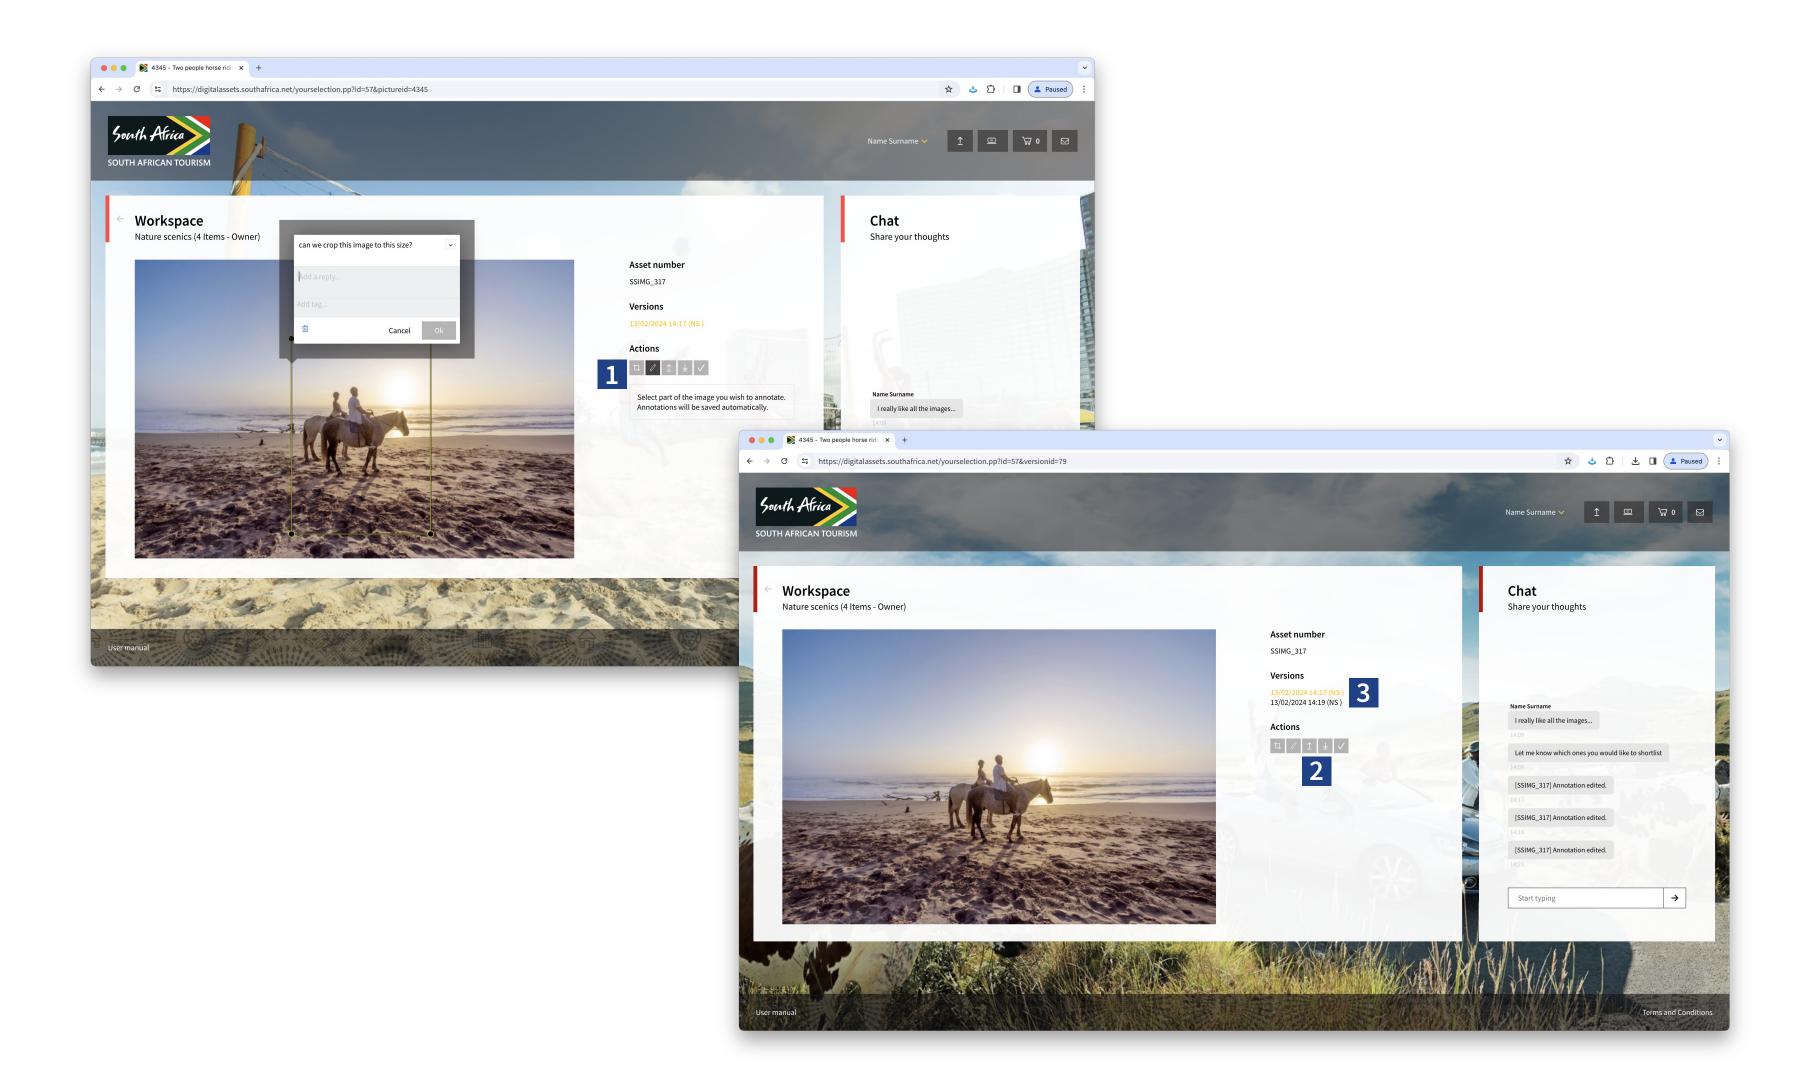

### Annotations

1 Add comments or instructions to a specific part of the image by clicking on the *Pen* icon. Notifications of these comments/instructions will appear in the shared chatbox.

### Versioning

2 Edited versions of an asset can be uploaded by clicking on the *Upload* action button. This will create a new version of the asset.

**NB** Don't navigate away from the page while uploading.

3 Versions can be toggled between by clicking the relevant date and time stamp. These versions do not appear in the main search and are only visible to members of the Workspace.