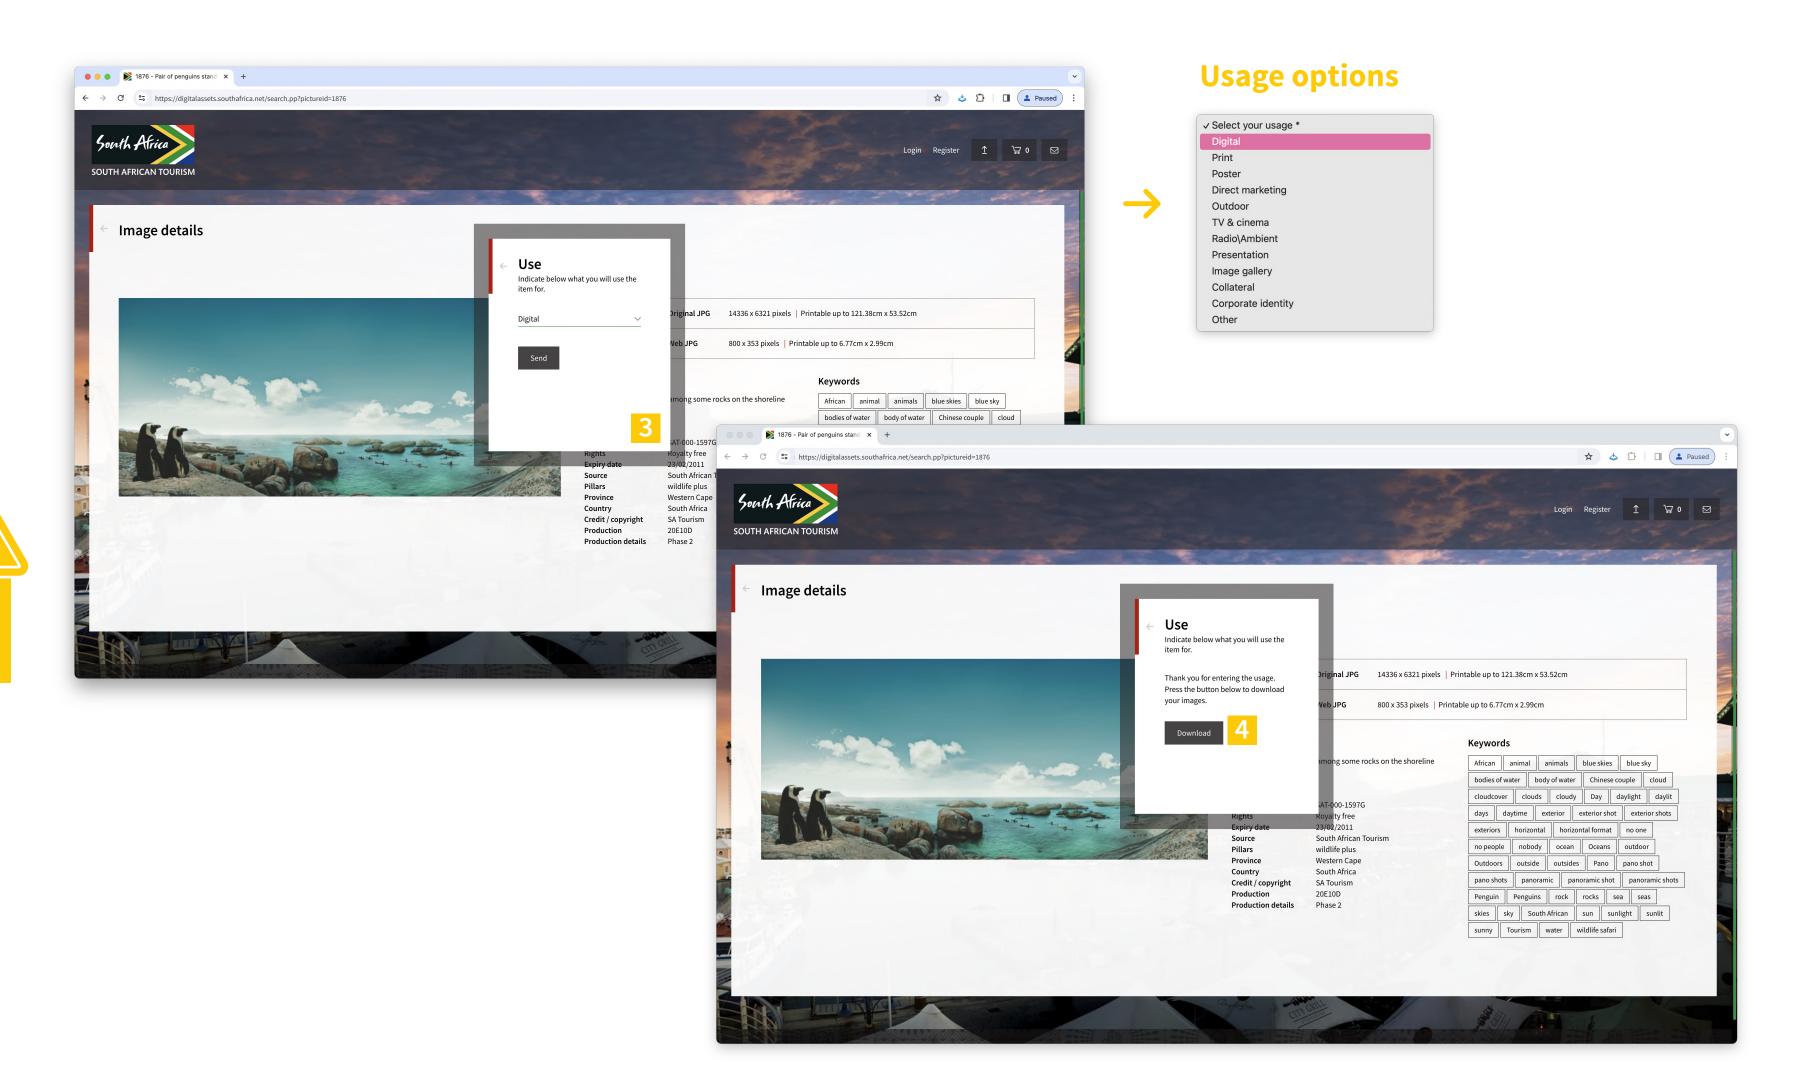

### **Asset usages**

#### How to download:

- A pop-up will appear, and you will need to select your usage from the dropdown. Click on Send to request your asset.
- 4 If the asset is cleared for use, you will be able to download the image directly from the pop-up by clicking on Download.

If the asset requires clearance, please email sat@greatstock.co.za with the asset name as the subject. Our support team will reach out to you