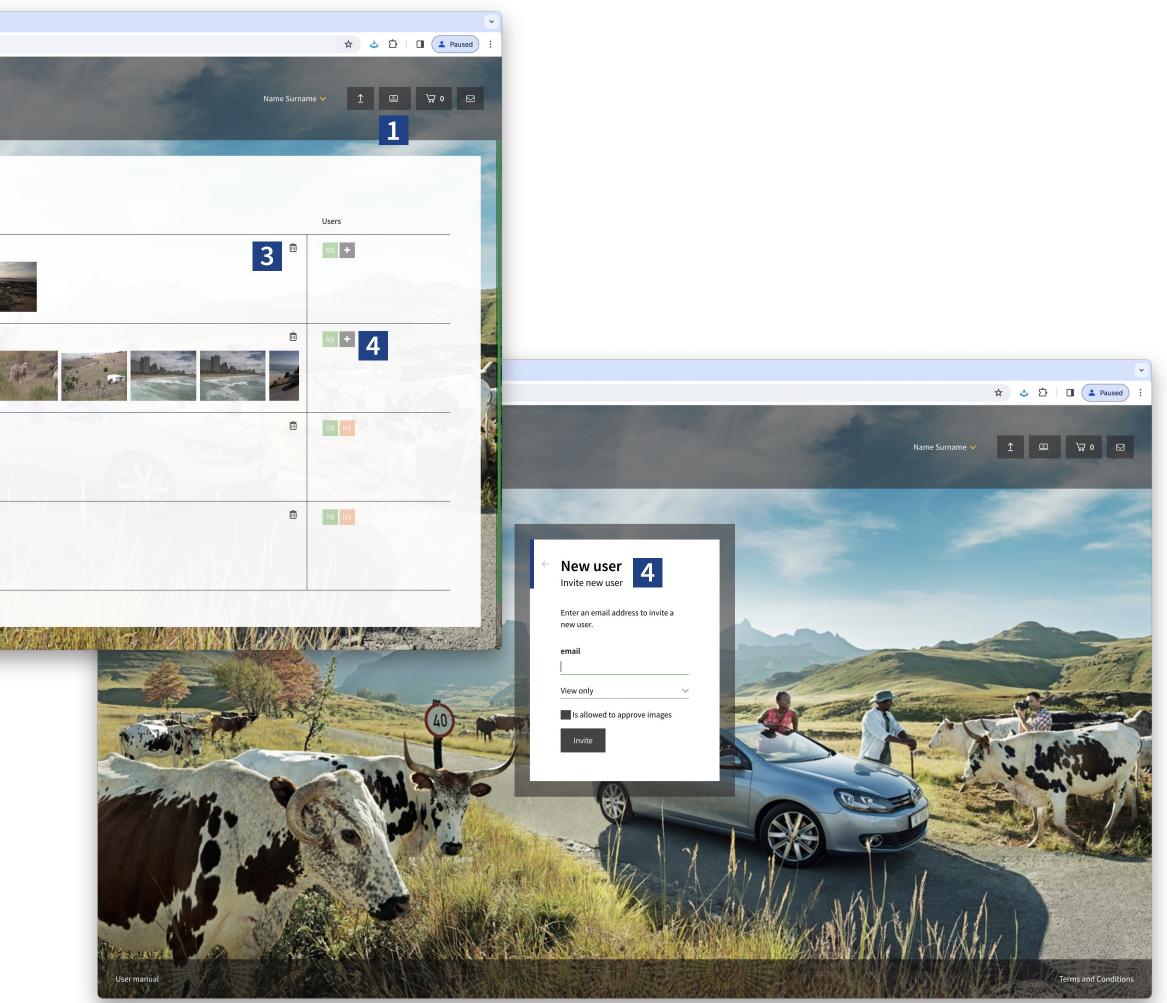

#### Workspace manager

1 The Workspace manager is accessible from the page header. This page displays all Workspaces associated with your profile.

#### Here you can:

- 2 Navigate to a specific Workspace.
- 3 Delete a workspace.
- Invite a new user to a workspace Users can be added to a Workspace with view, edit or approval permissions. These permissions can be granted by ticking the appropriate check box after inviting a new user.

| Workspace manager   |                                  |  |
|---------------------|----------------------------------|--|
|                     |                                  |  |
| 07/02/2024 11:30:33 | Nature scenics (4 Items - Owner) |  |
| 30/01/2024 12:29:17 | Video checks (14 Items - Owner)  |  |
| 04/12/2023 15:11:51 | Stars (2 Items - Editor)         |  |
| 04/12/2023 13:04:32 | Animals (4 Items - View only)    |  |