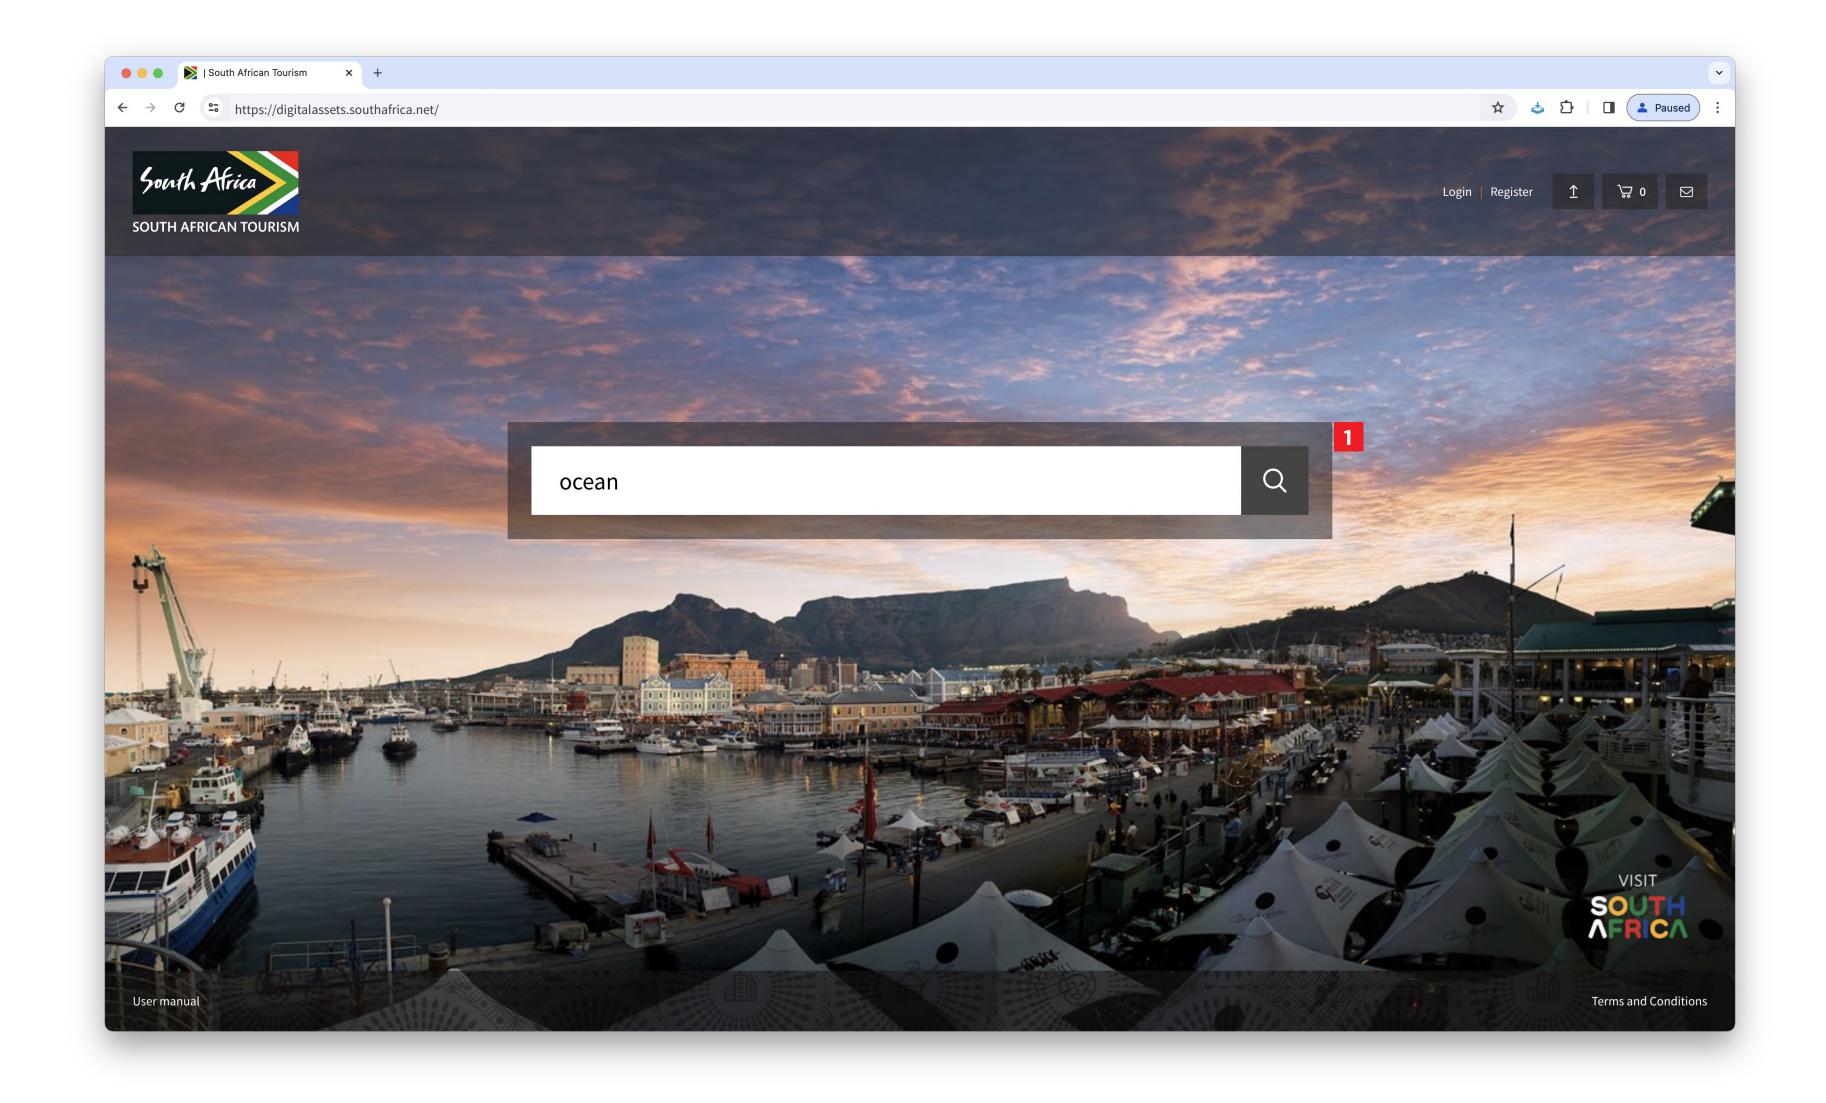

- 2 On the search results page, you can use filters to refine your search results.
- 3 Click on the relevant checkboxes in the sidebar and your results will be updated.
- 4 To remove the filters, click on the checkbox you want to remove or on *Clear all* to reset all filters.

| South Africa<br>South African Tourism                                                                                       |                                                     |  |
|-----------------------------------------------------------------------------------------------------------------------------|-----------------------------------------------------|--|
| Filters 2                                                                                                                   | ocean                                               |  |
| Clear all                                                                                                                   | <b>136</b> assets found on 3 pages for <b>ocean</b> |  |
| Pillars                                                                                                                     | 1 - march                                           |  |
| active adventure<br>city lifestyle<br>coastal beach<br>cultural roots<br>scenic outdoors<br>wildlife plus                   |                                                     |  |
| Province                                                                                                                    |                                                     |  |
| All<br>Eastern Cape<br>Free State<br>Gauteng<br>KwaZulu-Natal<br>Limpopo                                                    |                                                     |  |
| <ul> <li>Mpumalanga</li> <li>Multiple provinces</li> <li>North West</li> <li>Northern Cape</li> <li>Western Cape</li> </ul> |                                                     |  |