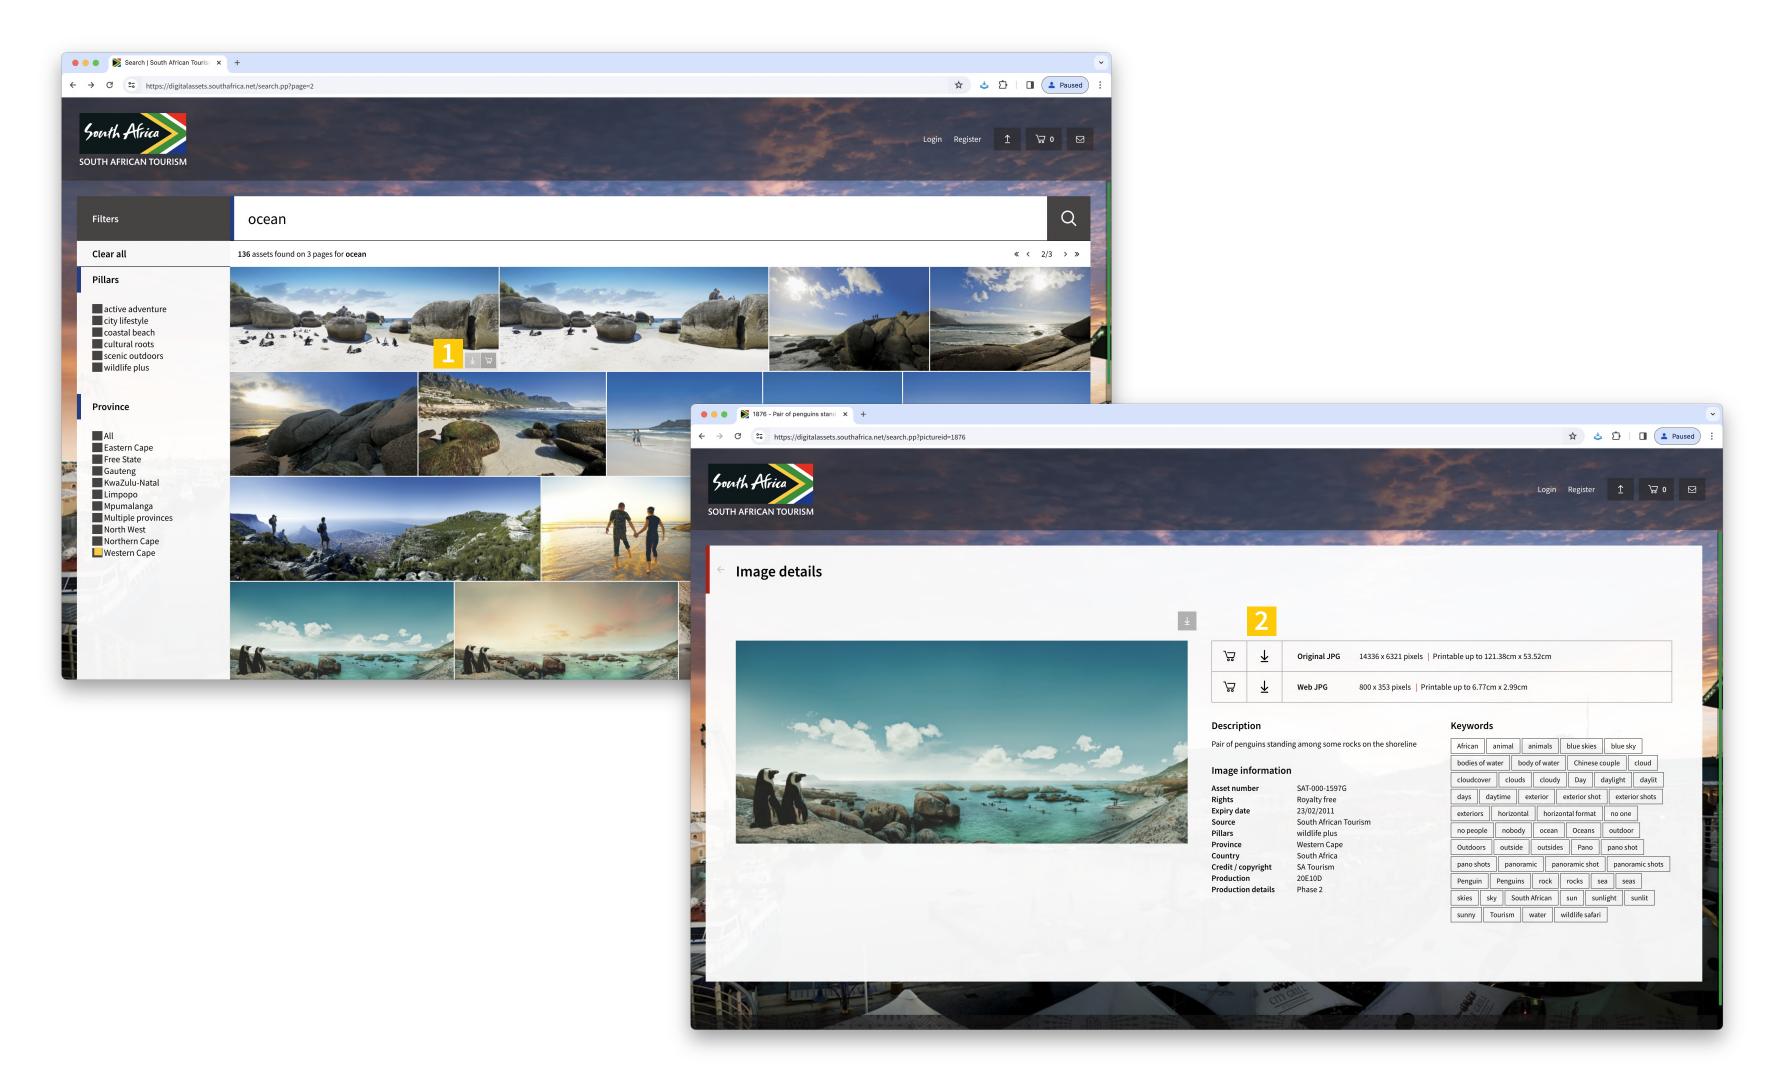

- 2 On the search results page, you can use filters to refine your search results.
- 3 Click on the relevant checkboxes in the sidebar and your results will be updated.
- 4 To remove the filters, click on the checkbox you want to remove or on *Clear all* to reset all filters.

#### How to download:

- 1 Click on the download icon on the thumbnail in the search results.
- 2 Click on the download icon above the image on the asset details page. Alternatively, click on the download icon next to the cart icon to download the relevant size asset you require.

#### How to download:

- 5 At any stage, you can click on the shopping cart icon on the thumbnail images to *add to cart*. The icon in top right of window shows how many assets are in your cart and by clicking on it, you can view its contents.
- 6 You can use the shopping cart to order multiple assets, but you will be prompted to register or login to complete the order.