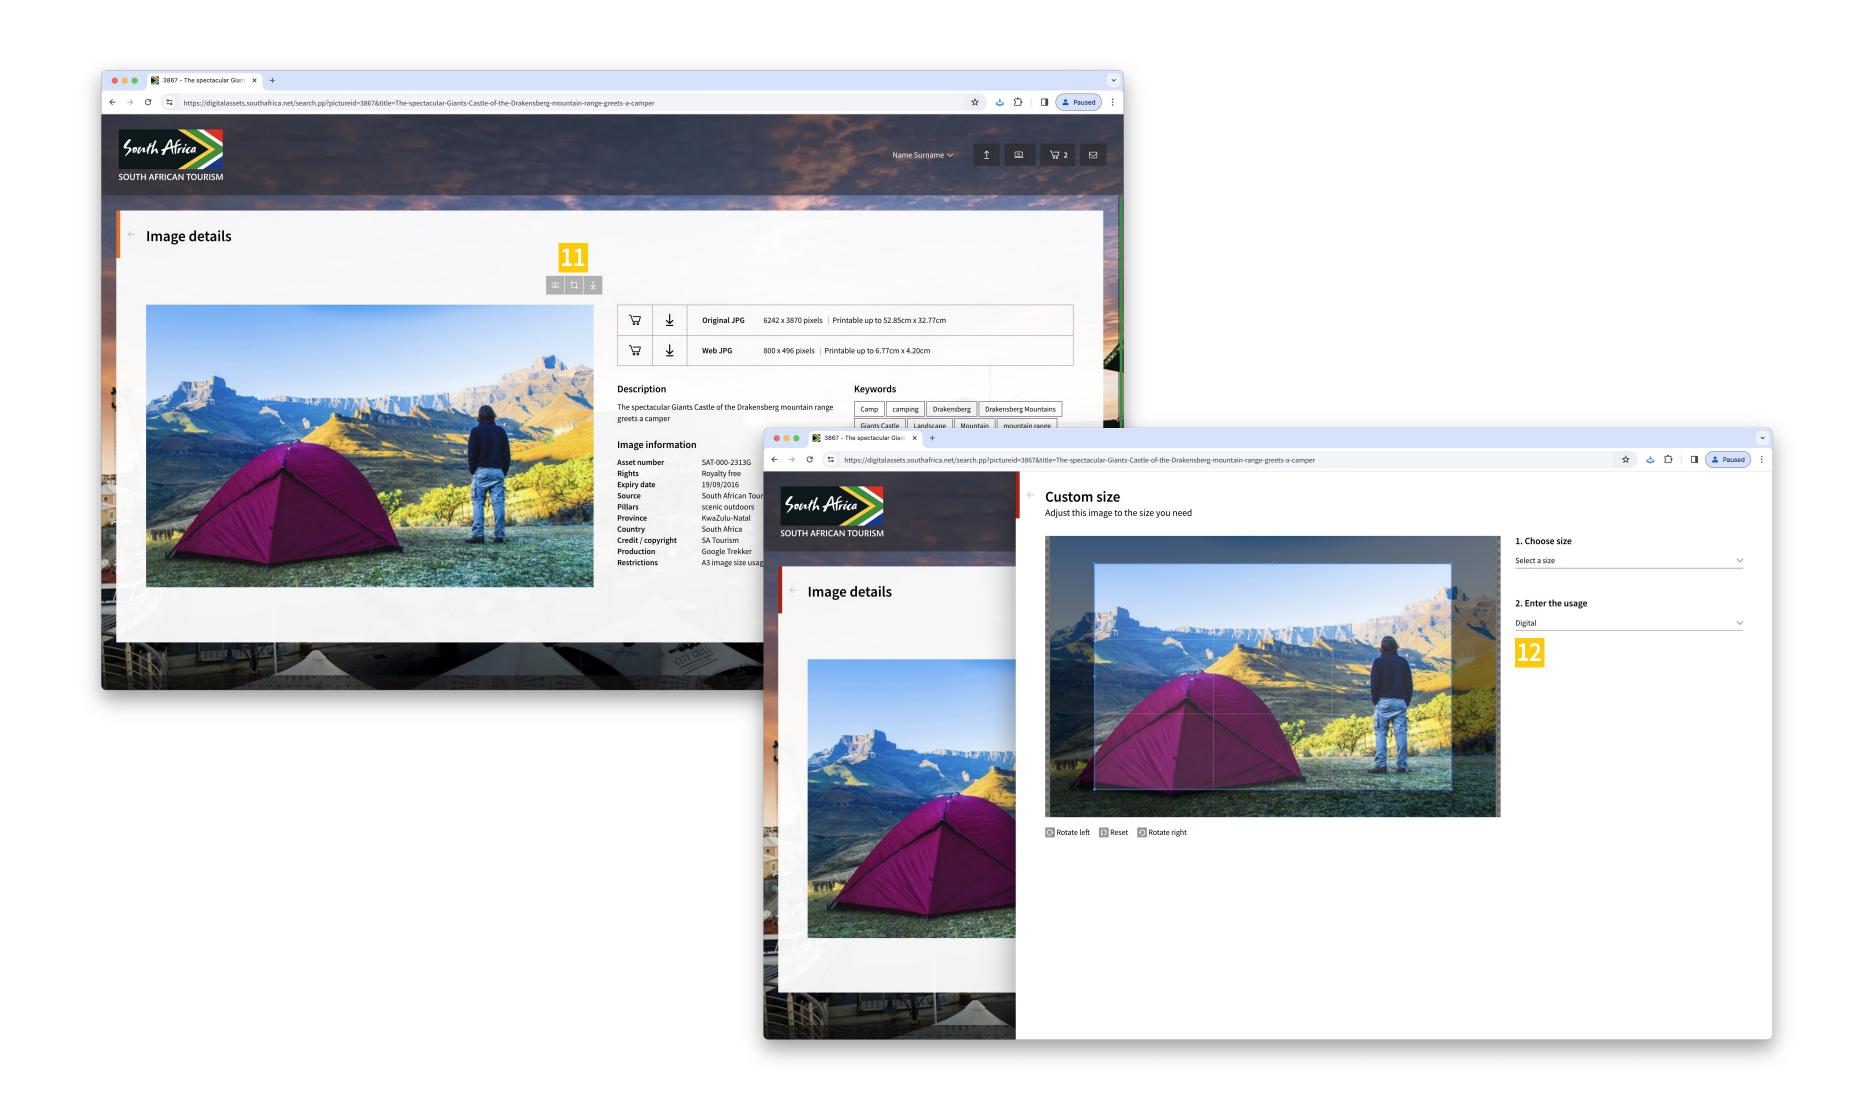

# **Q** download

### **Cropping an image**

- 11 Click on the *crop* icon on the top right of the image.
- 12 Common image sizes for social platforms have been provided for ease of use. Alternatively, you can adjust the crop borders manually on the image to isolate a part of the image that you require.