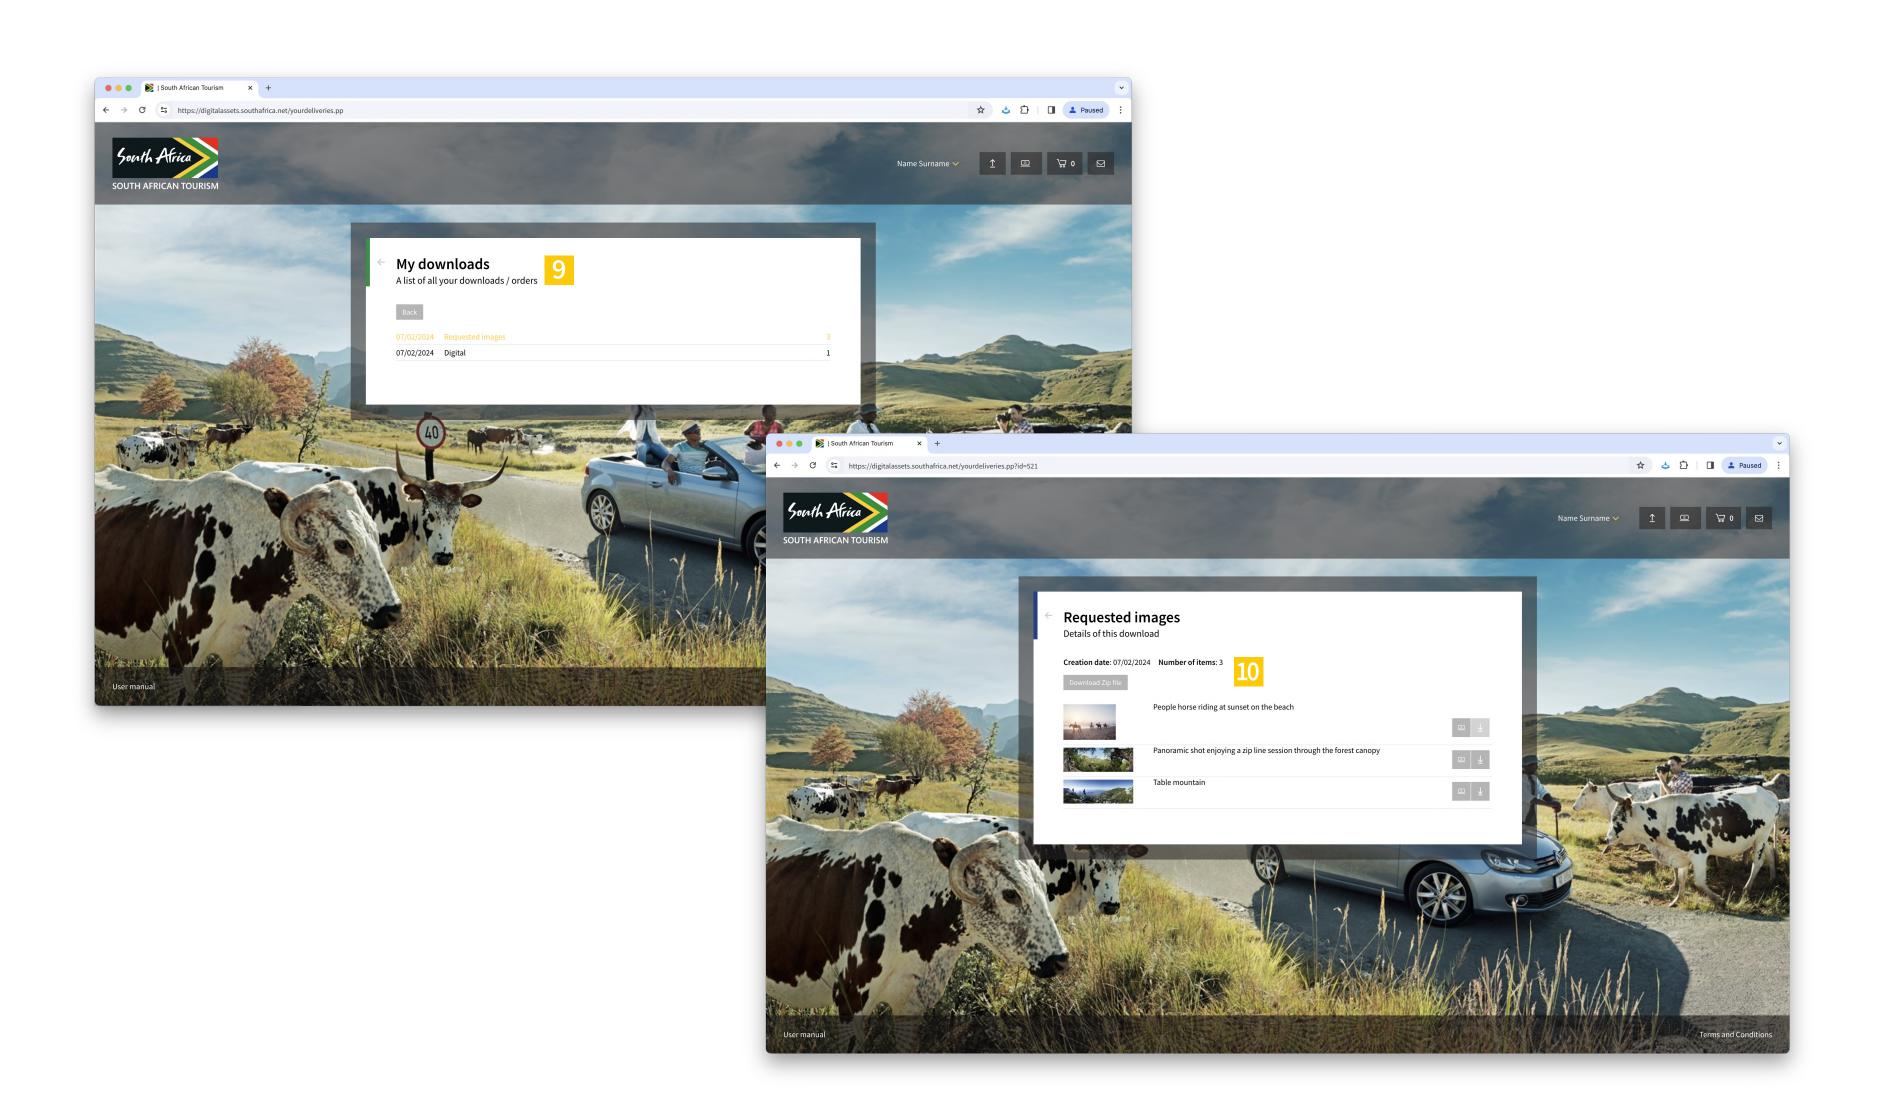

### **Shopping cart**

#### How to download:

- 9 Your order history is available in your profile under *My downloads*.
- 10 You can re-download your orders by clicking on the order name and then clicking on the *Download Zip file* button. You will then receive an email link to the assets.

# **Q** download

### **Cropping an image**

- 11 Click on the *crop* icon on the top right of the image.
- 12 Common image sizes for social platforms have been provided for ease of use. Alternatively, you can adjust the crop borders manually on the image to isolate a part of the image that you require.